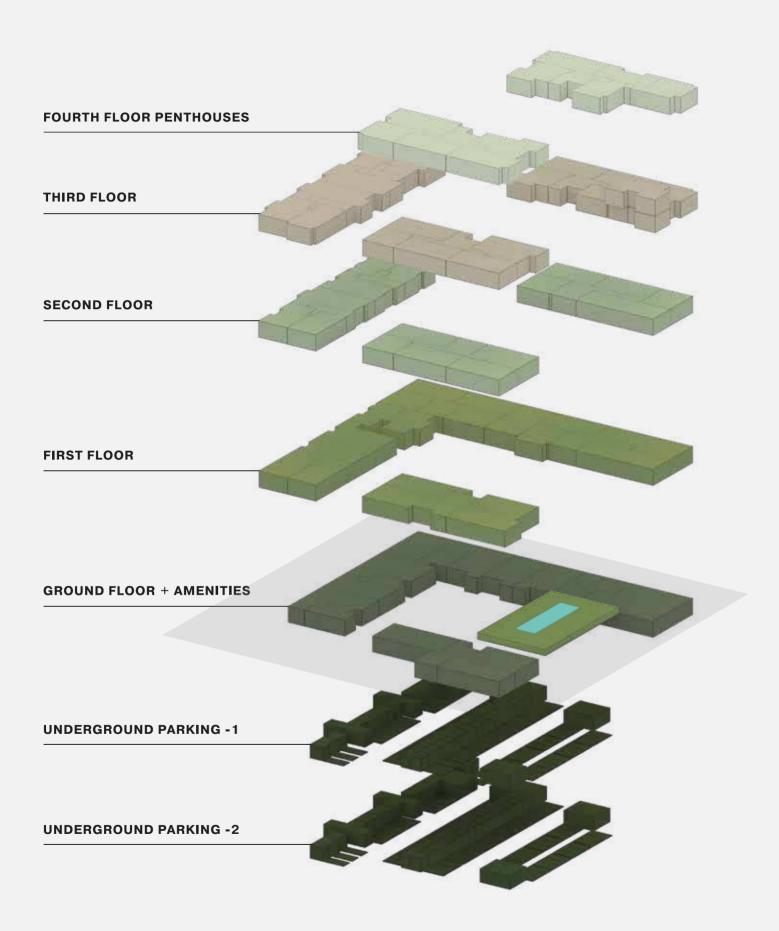

## A COLLECTION OF **65 MODERN TYPOLOGIES**SPREAD OVER THREE INDEPENDENT FOUR-STOREY BUILDING BLOCKS,

WITH UNDERGROUND PARKING.

\*THE IMAGES SHOWN ARE FOR ILLUSTRATION PURPOSES ONLY AND MAY NOT BE AN EXACT REPRESENTATION OF THE ACTUAL PRODUCT FINISH.

# THE **BUILDING**AND ITS DISTINCTIVE TYPOLOGIES.

65 stylishly modern layouts carefully designed to create remarkable spaces that are both functional and beautiful.

Each home features an open kitchen concept creating a seamless and **connected space**.