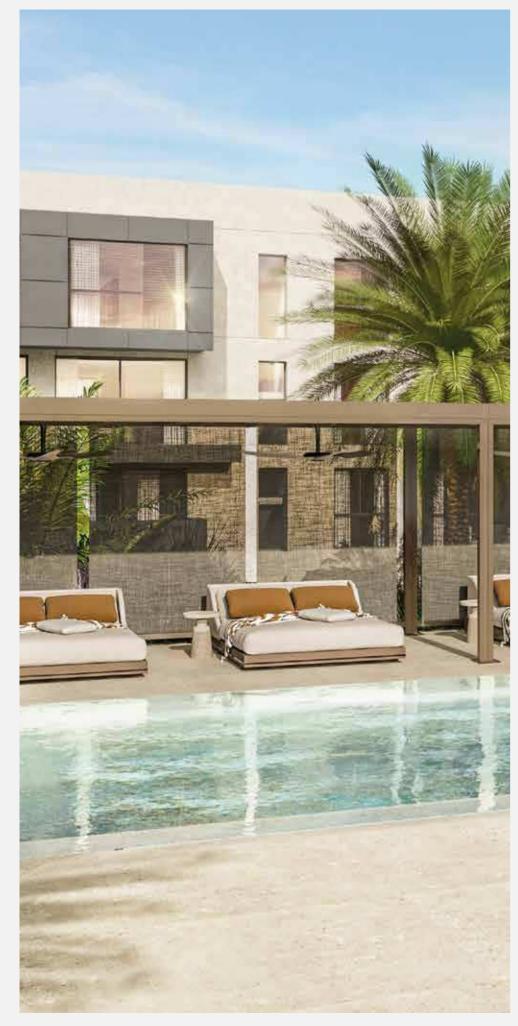

### **IMMERSE YOURSELF** IN THE REMARKABLE **GLASS BOTTOM** POOL DECK.

335m2 offering a perfect view od the verdant nature below, and the clear sky beyond. An unparalleled living experience.

A 335m2 bespoke leisure space to restore and invigorate the mind and body of every resident.

The XO Pool comes in an infinity design and glass bottom which also inherits an integrated jacuzzi area, large sunbathing deck, lounging space as well as a beautiful fire pit display.

The centerpiece in the architectural design of the overall XOPARQ development.