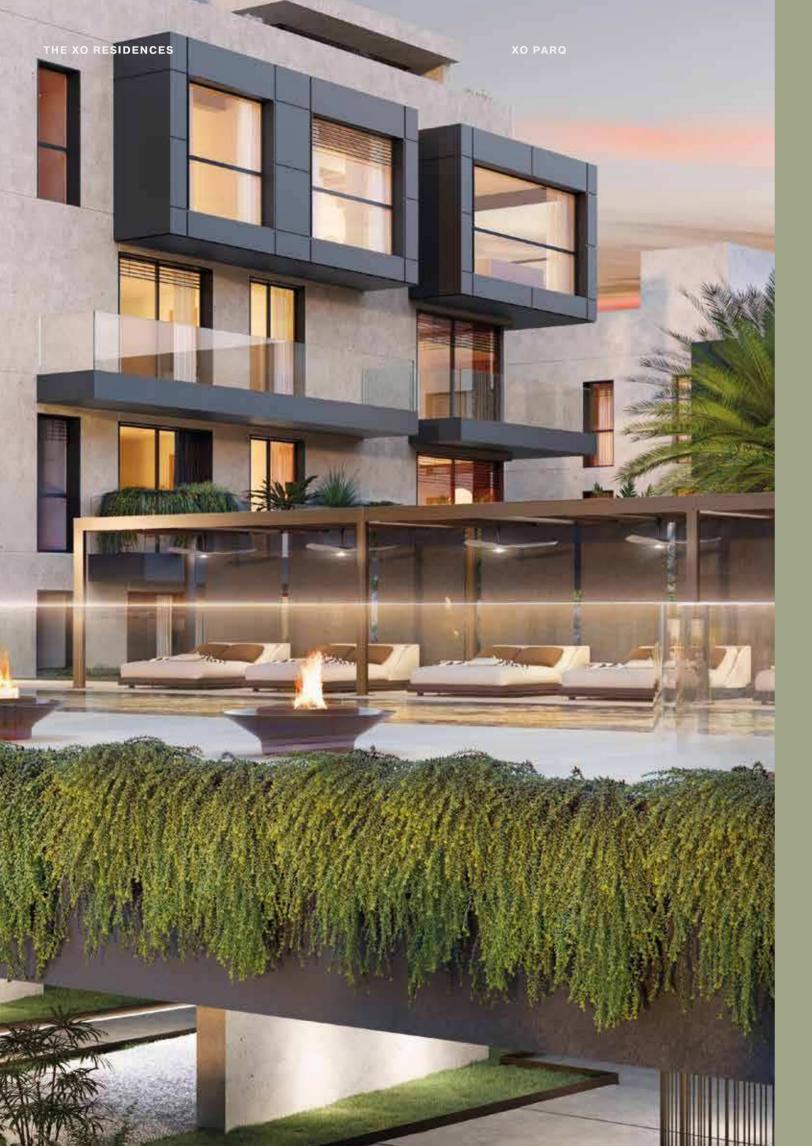

### **IMMERSE YOURSELF** IN THE REMARKABLE **GLASS BOTTOM** POOL DECK.

335m2 offering a perfect view od the verdant nature below, and the clear sky beyond. An unparalleled living experience.

A 335m2 bespoke leisure space to restore and invigorate the mind and body of every resident.

The XO Pool comes in an infinity design and glass bottom which also inherits an integrated jacuzzi area, large sunbathing deck, lounging space as well as a beautiful fire pit display.

The centerpiece in the architectural design of the overall XOPARQ development.