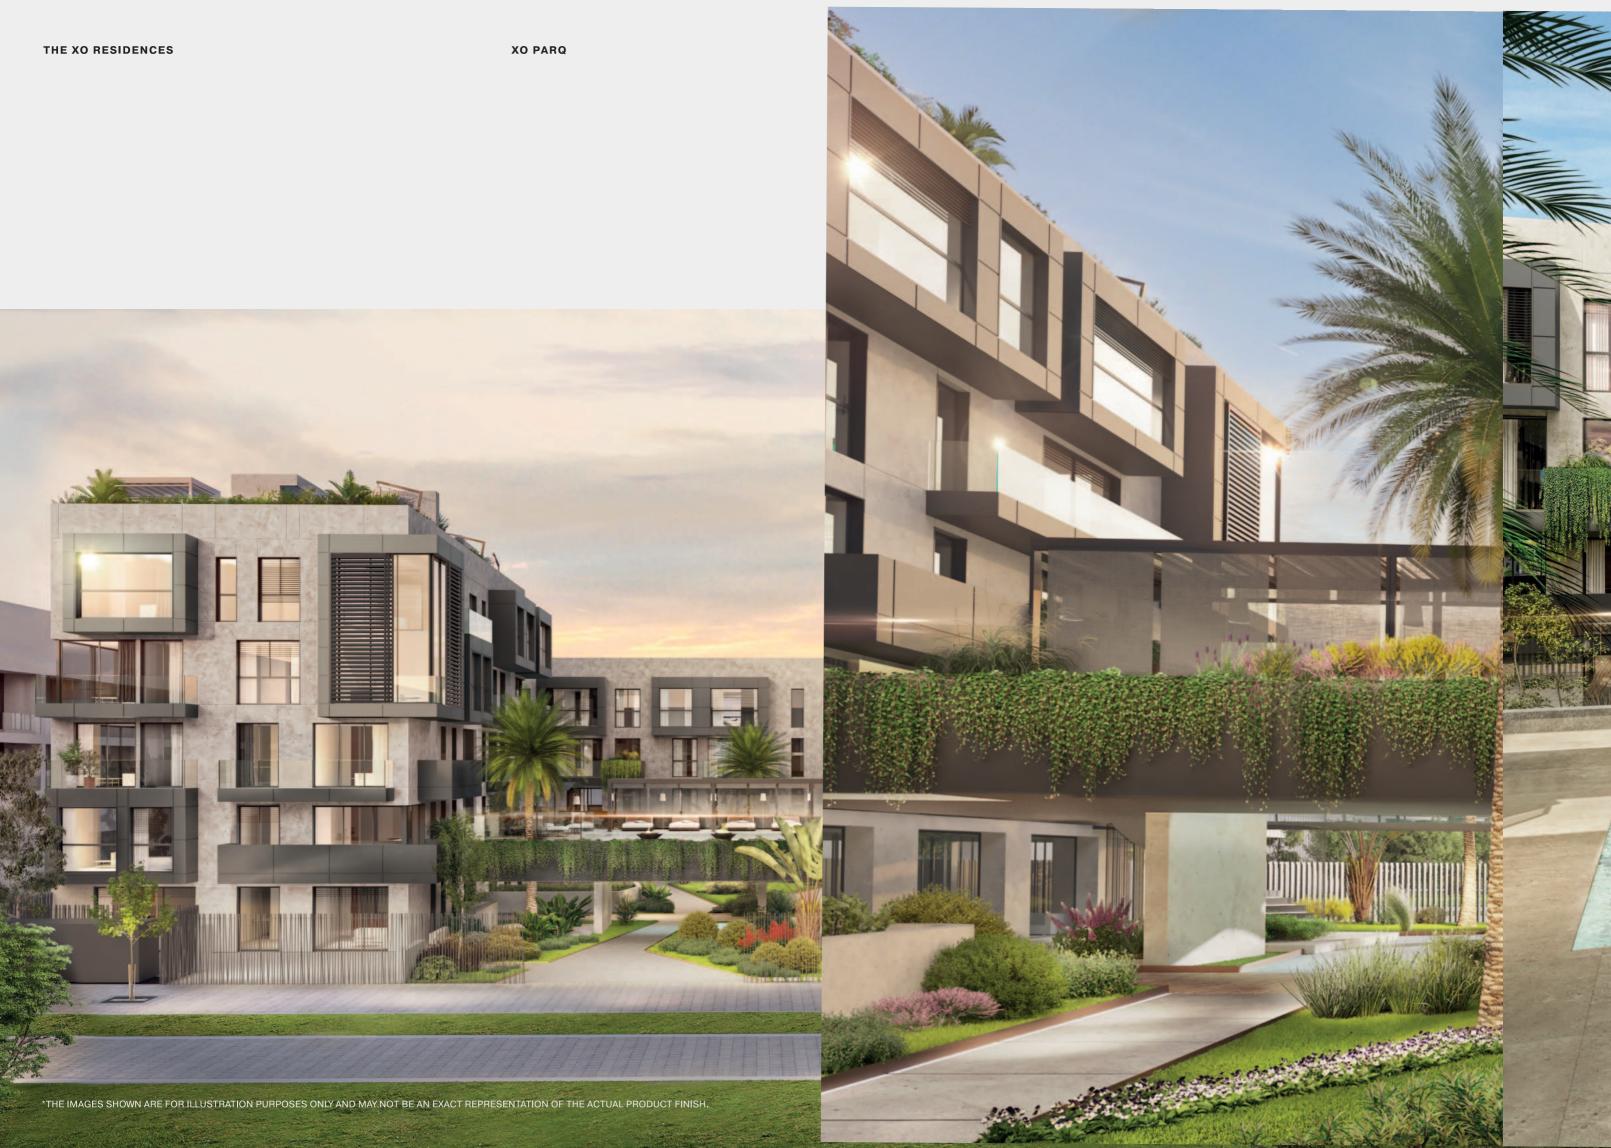

## A COLLECTION OF **65 MODERN TYPOLOGIES**SPREAD OVER THREE INDEPENDENT FOUR-STOREY BUILDING BLOCKS,

WITH UNDERGROUND PARKING.

\*THE IMAGES SHOWN ARE FOR ILLUSTRATION PURPOSES ONLY AND MAY NOT BE AN EXACT REPRESENTATION OF THE ACTUAL PRODUCT FINISH.

### LOW DENSITY LIVING.

Nestled right across Parc de Can Palou within the emerging vibrant Nou Llevant quarters, XOPARQ rises meters away from Es Portixolet Bay, enjoying direct access to sunny and boutiquish Portixol harbor which never fails to impress with its timeless quaint elegance.

Residents also benefit from immediate access to the adjacent and neighboring myriad of culture, fine dining, entertainment, marinas & top class resorts.

PALMA DE MALLORCA, CITY CENTRE.

THE XO RESIDENCES XO PARQ