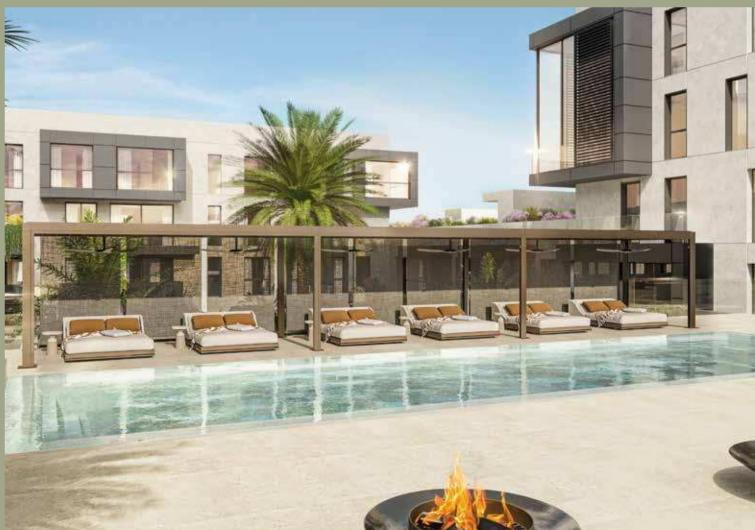

### **IMMERSE YOURSELF** IN THE REMARKABLE **GLASS BOTTOM** POOL DECK.

335m2 offering a perfect view od the verdant nature below, and the clear sky beyond. An unparalleled living experience.

A 335m2 bespoke leisure space to restore and invigorate the mind and body of every resident.

The XO Pool comes in an infinity design and glass bottom which also inherits an integrated jacuzzi area, large sunbathing deck, lounging space as well as a beautiful fire pit display.

The centerpiece in the architectural design of the overall XOPARQ development.