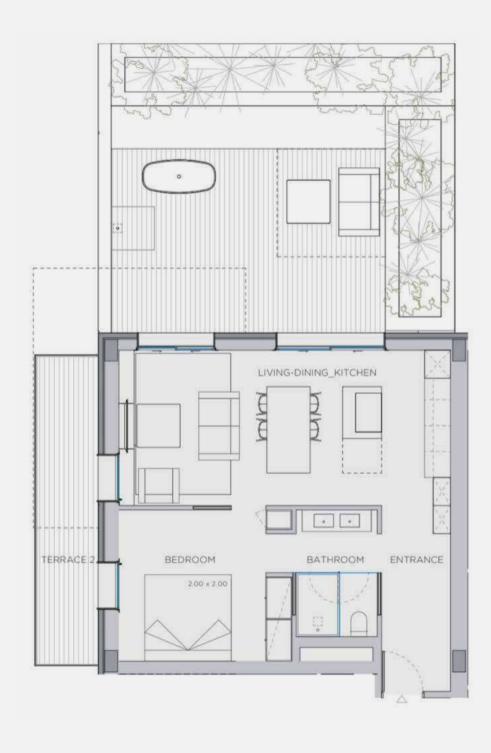

## 1 BED APARTMENT + TERRACE

Open plan kitchen combined with living space and studio area.

Outdoor balcony with sliding or electric doors\*.

Large double bedroom with on-suite integrated bathroom access.

(\*where applicable)