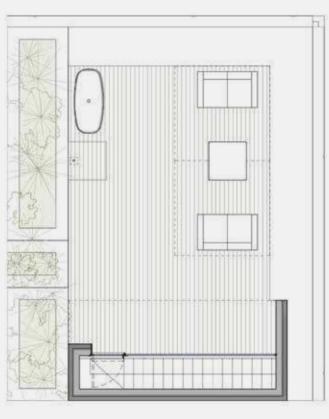

## **COMPACT**APARTMENTS

Smaller layouts create flexible and multifunctional living spaces in asetting of subtle sophistication, comprised of large windows filled with translucent glass that allows plenty of light in.

\*THE IMAGES SHOWN ARE FOR ILLUSTRATION PURPOSES ONLY AND MAY NOT BE AN EXACT REPRESENTATION OF THE ACTUAL PRODUCT FINISH.