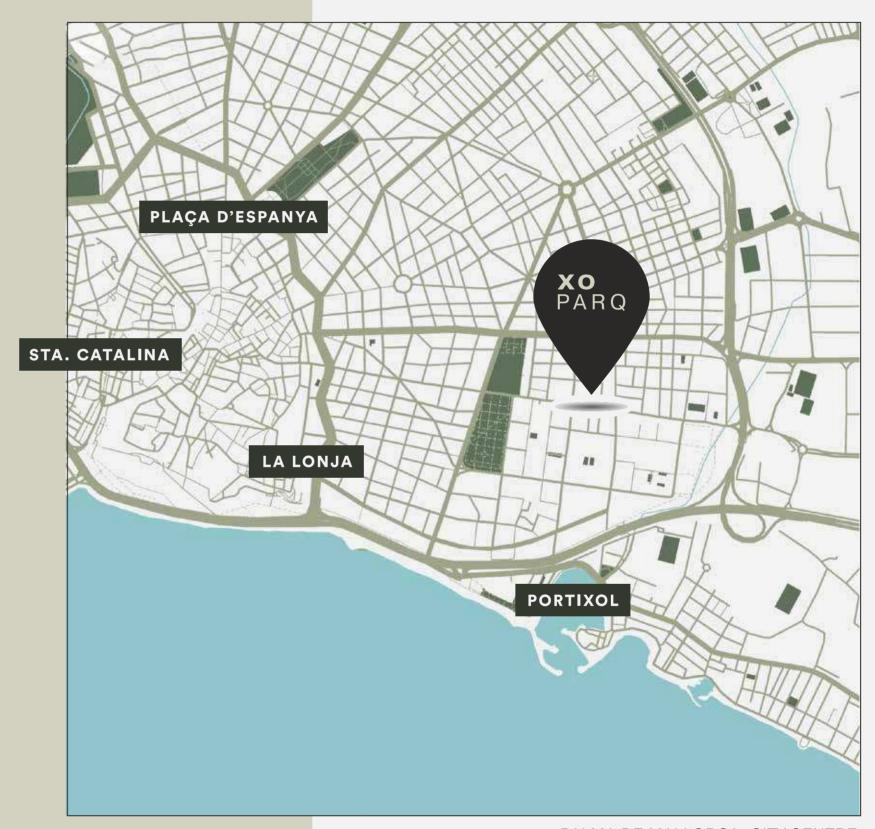

## MORE THAN JUST A PLACE TO CALL HOME.

Located in the South coast of Mallorca displaying breathtaking views of the Mediterranean,

Palma de Mallorca offers the island's best choice of hotels, restaurants and widest choice of entertainment.

Despite having become a modern, **vibrant city**, Palma has managed to retain its old town and its ancient culture charm.

XO PARQ is located in its wonderful quarter **Nou Llevant**, only a 10 minute drive from PMI airport.

### LOW DENSITY LIVING.

Nestled right across Parc de Can Palou within the emerging vibrant Nou Llevant quarters, XOPARQ rises meters away from Es Portixolet Bay, enjoying direct access to sunny and boutiquish Portixol harbor which never fails to impress with its timeless quaint elegance.