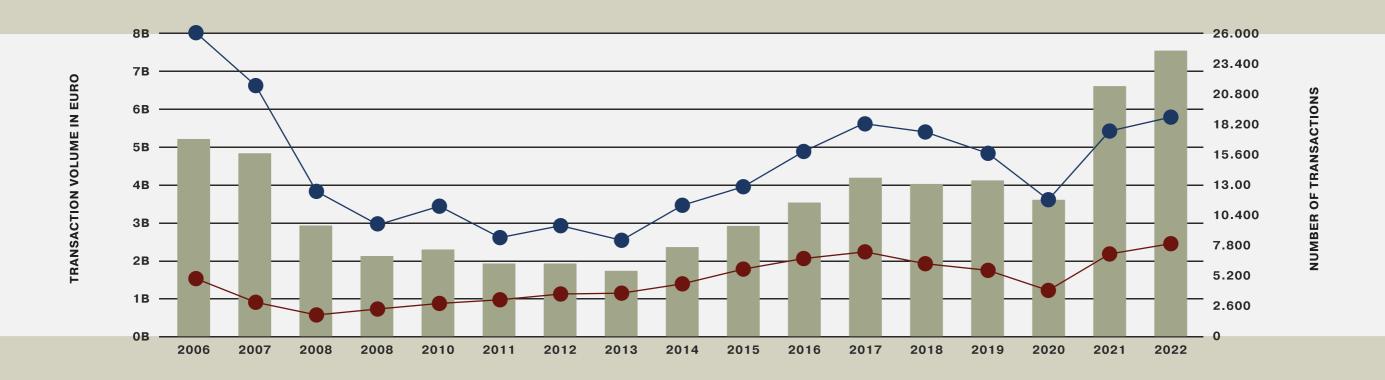

# TRANSACTION VOLUME: TOTAL MARKET **BALEARIC ISLANDS**

**■ TRANSACTION VOLUME** 

NUMBER OF TRANSACTIONS TOTAL MARKET

NUMBER OF TRANSACTIONS OF INTERNATIONAL BUYERS