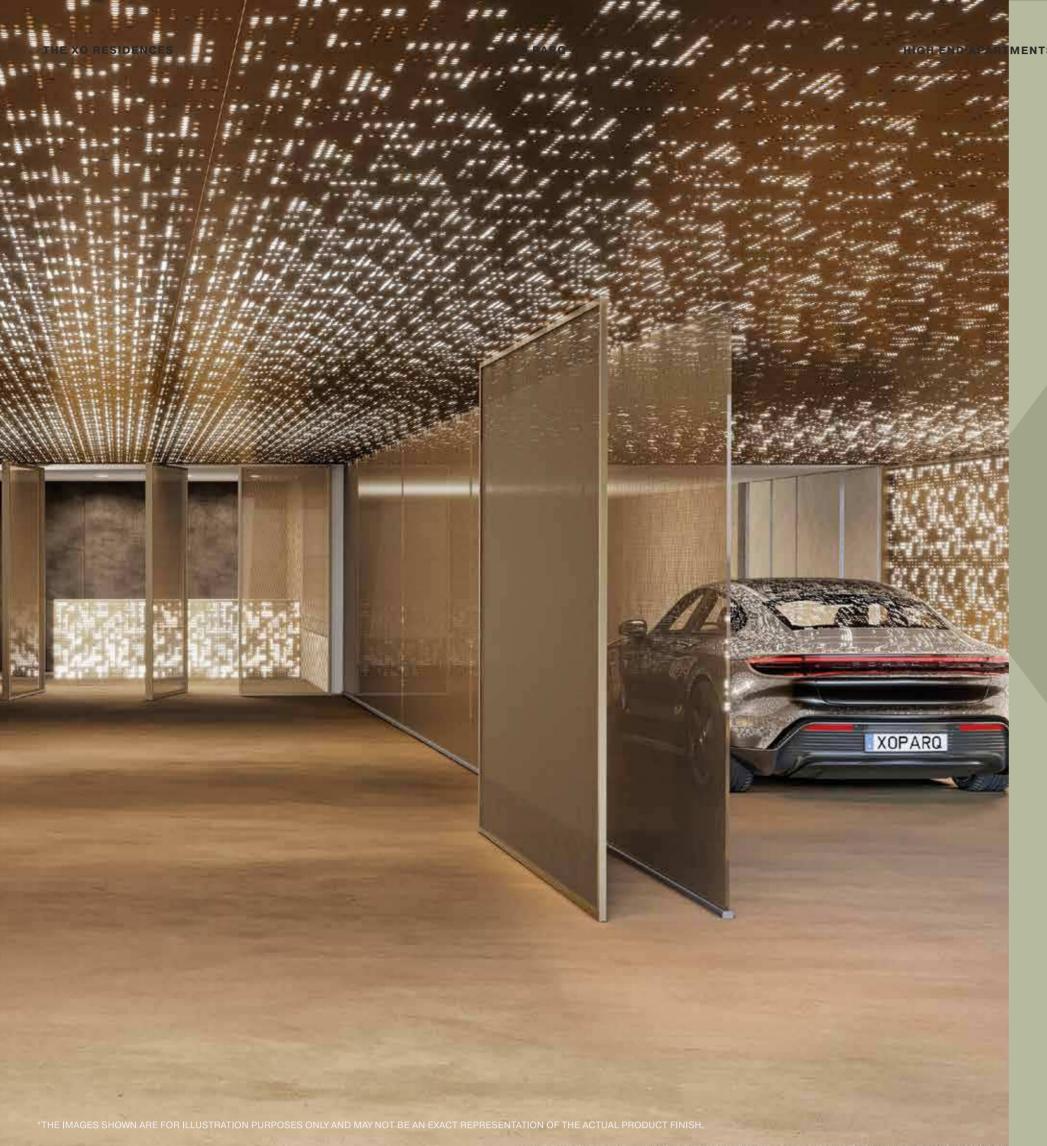

### **IMMERSE YOURSELF** IN THE REMARKABLE **GLASS BOTTOM** POOL DECK.

335m2 offering a perfect view od the verdant nature below, and the clear sky beyond. An unparalleled living experience.

A 335m2 bespoke leisure space to restore and invigorate the mind and body of every resident.

The XO Pool comes in an infinity design and glass bottom which also inherits an integrated jacuzzi area, large sunbathing deck, lounging space as well as a beautiful fire pit display.

The centerpiece in the architectural design of the overall XOPARQ development.