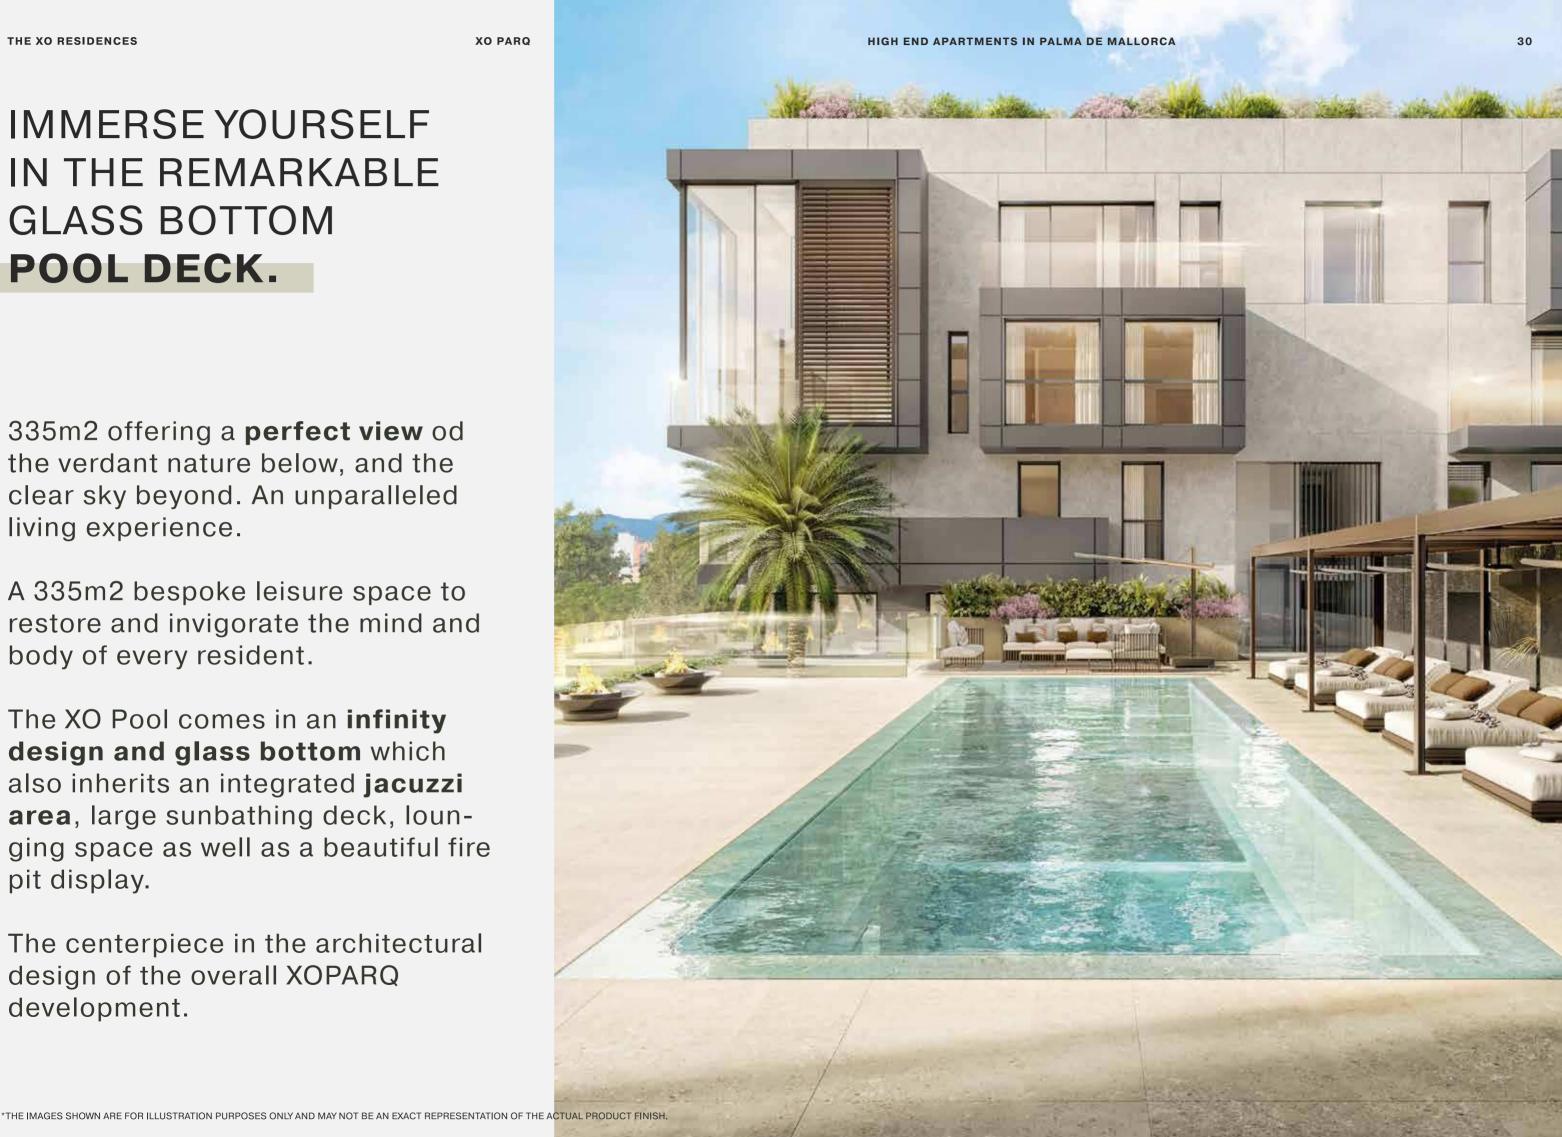

### **IMMERSE YOURSELF** IN THE REMARKABLE **GLASS BOTTOM** POOL DECK.

335m2 offering a perfect view od the verdant nature below, and the clear sky beyond. An unparalleled living experience.

A 335m2 bespoke leisure space to restore and invigorate the mind and body of every resident.

The XO Pool comes in an infinity design and glass bottom which also inherits an integrated jacuzzi area, large sunbathing deck, lounging space as well as a beautiful fire pit display.

The centerpiece in the architectural design of the overall XOPARQ development.