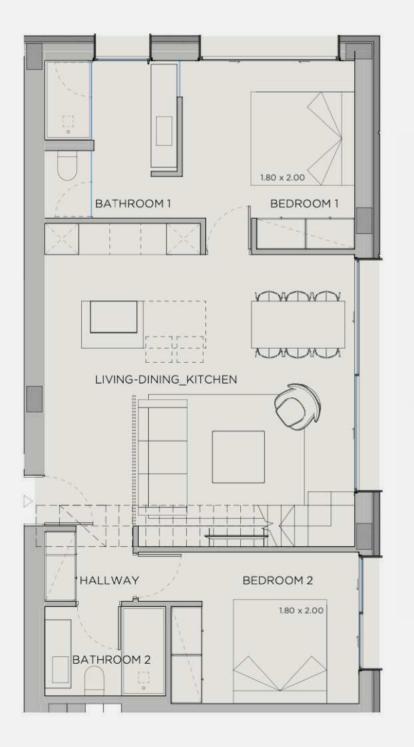

## 2 BEDS DUPLEX + ROOF TERRACE

Large open plan kitchen combined with living space area.

Duplex flat with extensive glass facade and incorporated electric windows allowing plenty of natural light to fill every corner.

Large lounging roof terrace with unobstructed views.