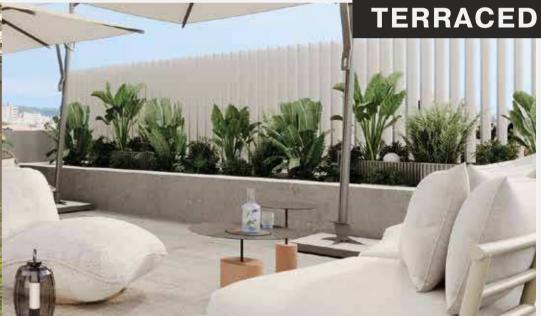

## TERRACED APARTMENTS

Maximizing natural light through floor to ceiling glass walls opening to elegant **private balconies**.

Truly special environments that provide bespoke living spaces in which residents can live, entertain, or just simply relax.

\*THE IMAGES SHOWN ARE FOR ILLUSTRATION PURPOSES ONLY AND MAY NOT BE AN EXACT REPRESENTATION OF THE ACTUAL PRODUCT FINISH.