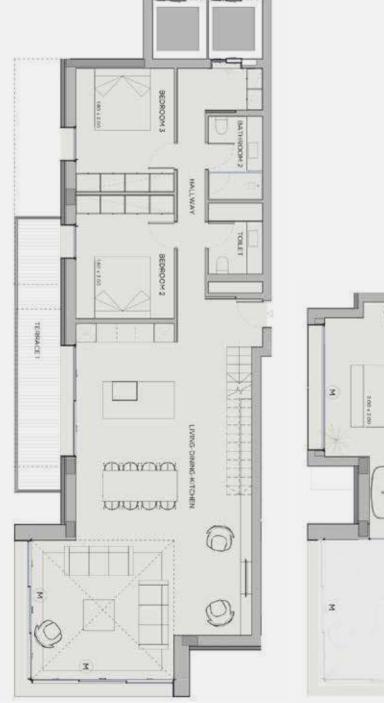

## TERRACED APARTMENTS

Maximizing natural light through floor to ceiling glass walls opening to elegant **private balconies**.

Truly special environments that provide bespoke living spaces in which residents can live, entertain, or just simply relax.

\*THE IMAGES SHOWN ARE FOR ILLUSTRATION PURPOSES ONLY AND MAY NOT BE AN EXACT REPRESENTATION OF THE ACTUAL PRODUCT FINISH.