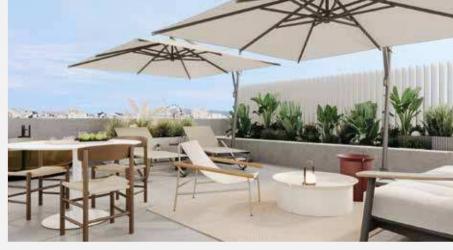

### **IMMERSE YOURSELF** IN THE REMARKABLE **GLASS BOTTOM** POOL DECK.

335m2 offering a perfect view od the verdant nature below, and the clear sky beyond. An unparalleled living experience.

A 335m2 bespoke leisure space to restore and invigorate the mind and body of every resident.

The XO Pool comes in an infinity design and glass bottom which also inherits an integrated jacuzzi area, large sunbathing deck, lounging space as well as a beautiful fire pit display.

The centerpiece in the architectural design of the overall XOPARQ development.