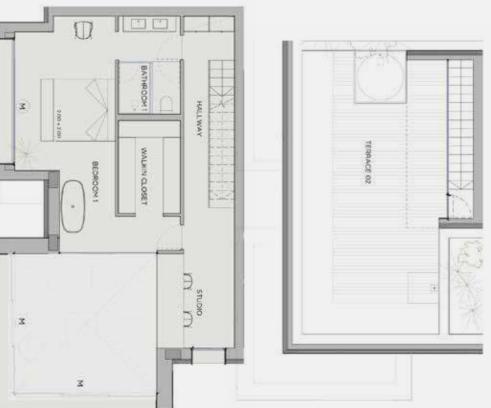

### **PENTHOUSES**

The penthouses benefit from spectacular **private roof terraces** equipped with jacuzzi and barbecue areas with in-ground planting, designed for privacy featuring sea, mountain and village views.

\*THE IMAGES SHOWN ARE FOR ILLUSTRATION PURPOSES ONLY AND MAY NOT BE AN EXACT REPRESENTATION OF THE ACTUAL PRODUCT FINISH.