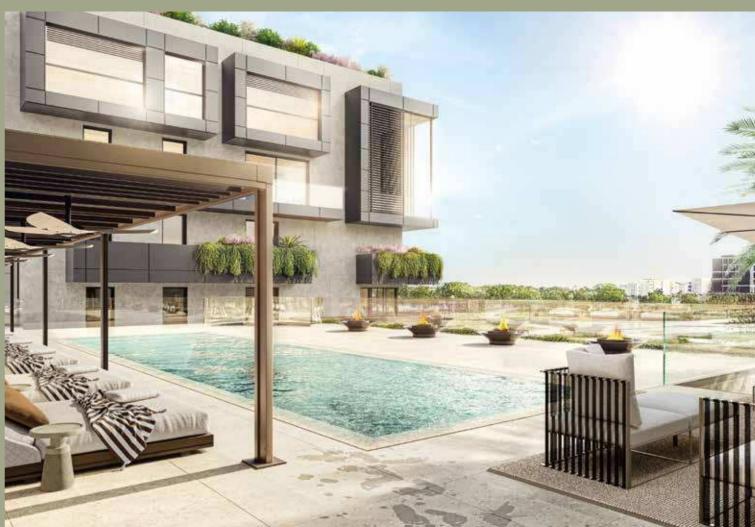

### **IMMERSE YOURSELF** IN THE REMARKABLE **GLASS BOTTOM** POOL DECK.

335m2 offering a perfect view od the verdant nature below, and the clear sky beyond. An unparalleled living experience.

A 335m2 bespoke leisure space to restore and invigorate the mind and body of every resident.

The XO Pool comes in an infinity design and glass bottom which also inherits an integrated jacuzzi area, large sunbathing deck, lounging space as well as a beautiful fire pit display.

The centerpiece in the architectural design of the overall XOPARQ development.