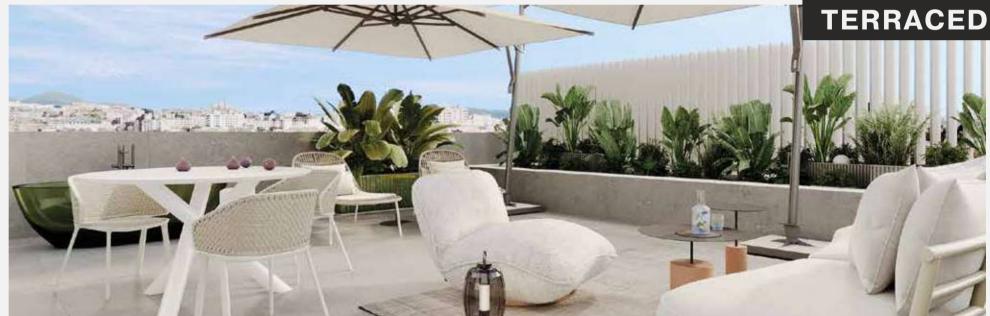

## TERRACED APARTMENTS

Maximizing natural light through floor to ceiling glass walls opening to elegant **private balconies**.

Truly special environments that provide bespoke living spaces in which residents can live, entertain, or just simply relax.

\*THE IMAGES SHOWN ARE FOR ILLUSTRATION PURPOSES ONLY AND MAY NOT BE AN EXACT REPRESENTATION OF THE ACTUAL PRODUCT FINISH.