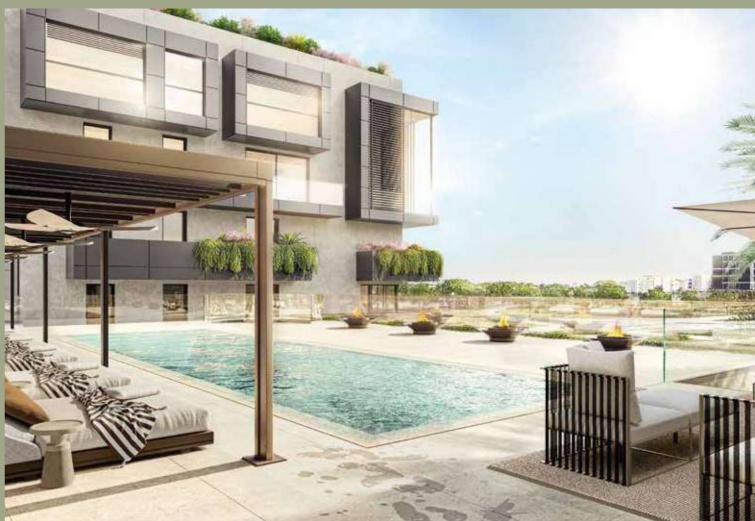

## **IMMERSE YOURSELF** IN THE REMARKABLE **GLASS BOTTOM** POOL DECK.

335m2 offering a perfect view od the verdant nature below, and the clear sky beyond. An unparalleled living experience.

A 335m2 bespoke leisure space to restore and invigorate the mind and body of every resident.

The XO Pool comes in an infinity design and glass bottom which also inherits a large sunbathing deck, lounging spaces, and a beautiful fire pit display.

The centerpiece in the architectural design of the overall XOPARQ development.