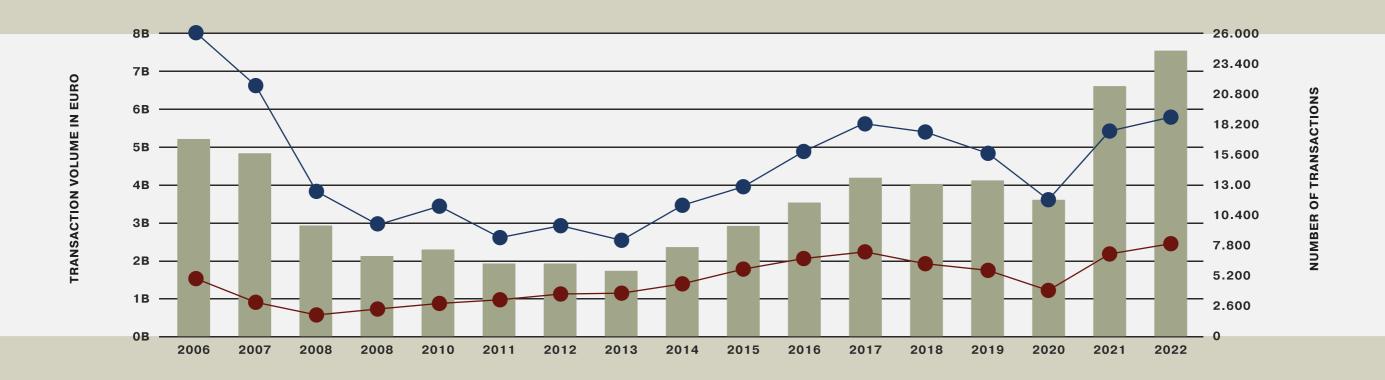

# TRANSACTION VOLUME: TOTAL MARKET **BALEARIC ISLANDS**

**■ TRANSACTION VOLUME** 

NUMBER OF TRANSACTIONS TOTAL MARKET

■ NUMBER OF TRANSACTIONS OF INTERNATIONAL BUYERS