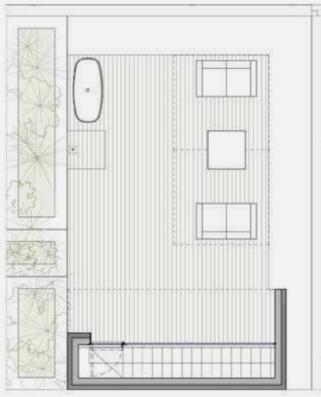

## **PENTHOUSES**

The penthouses benefit from spectacular private roof terraces equipped with jacuzzi and barbecue areas with in-ground planting, designed for privacy featuring sea, mountain and village views.

## 3 BEDS PENTHOUSE + ROOF TERRACE

Large open plan kitchen combined with integrated living space area opening to extensive electric panorama windows\*.

Enhancing the inside-outside feel in an urban loft concept.

Staircase over 3 floors with access to a private roof terrace including lounging area and pool or jacuzzi.

(\*where applicable)

THE XO RESIDENCES XO PARQ HIGH END APARTMENTS IN PALMA DE MALLORCA