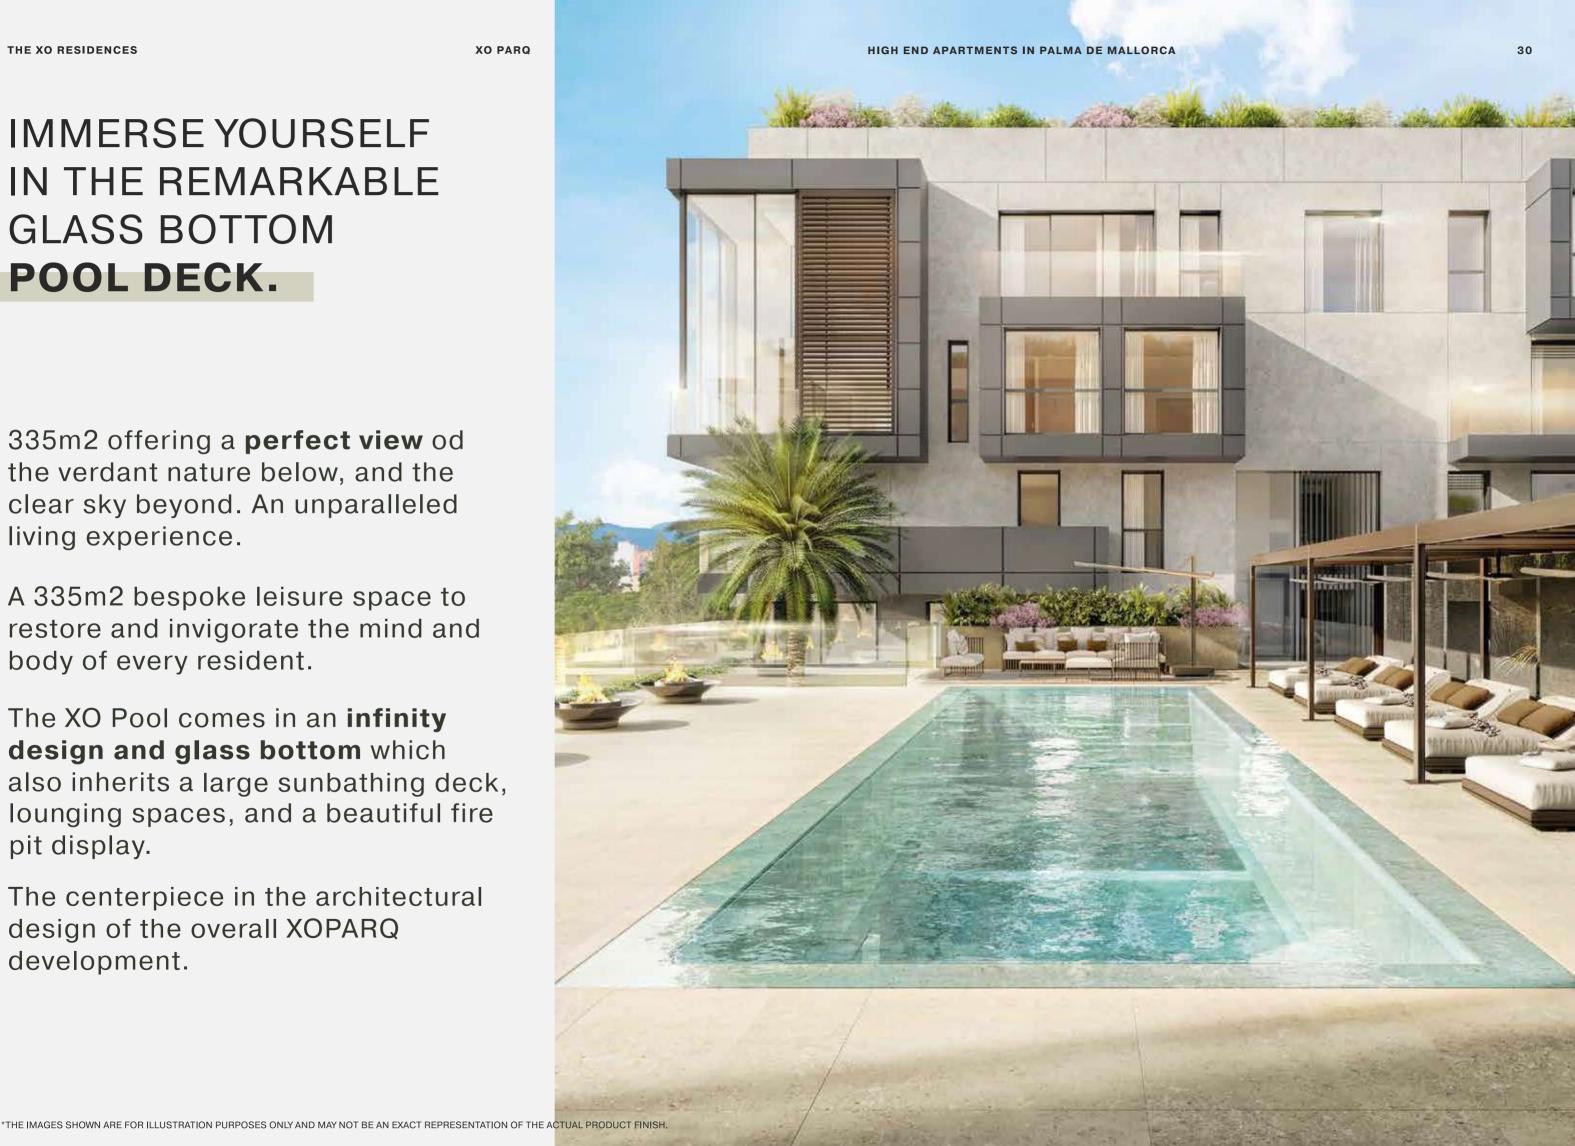

## **IMMERSE YOURSELF** IN THE REMARKABLE **GLASS BOTTOM** POOL DECK.

335m2 offering a perfect view od the verdant nature below, and the clear sky beyond. An unparalleled living experience.

A 335m2 bespoke leisure space to restore and invigorate the mind and body of every resident.

The XO Pool comes in an infinity design and glass bottom which also inherits a large sunbathing deck, lounging spaces, and a beautiful fire pit display.

The centerpiece in the architectural design of the overall XOPARQ development.