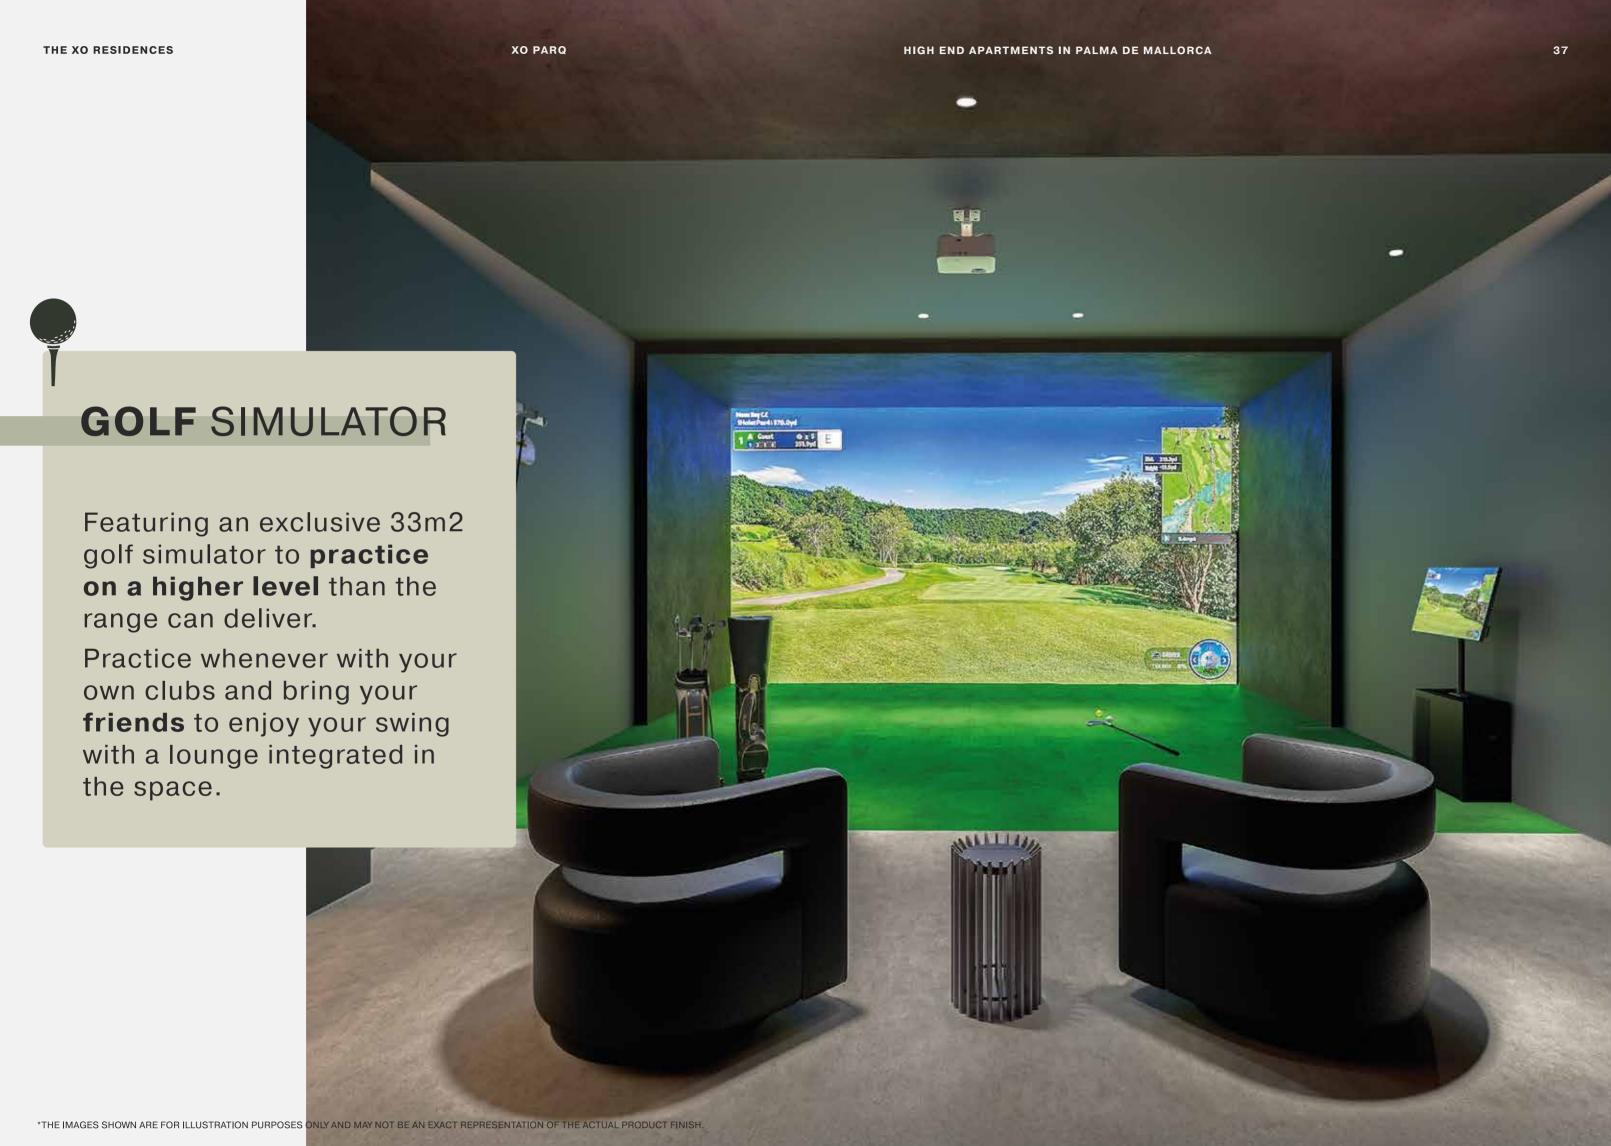

## **IMMERSE YOURSELF** IN THE REMARKABLE **GLASS BOTTOM** POOL DECK.

335m2 offering a perfect view od the verdant nature below, and the clear sky beyond. An unparalleled living experience.

A 335m2 bespoke leisure space to restore and invigorate the mind and body of every resident.

The XO Pool comes in an infinity design and glass bottom which also inherits a large sunbathing deck, lounging spaces, and a beautiful fire pit display.

The centerpiece in the architectural design of the overall XOPARQ development.