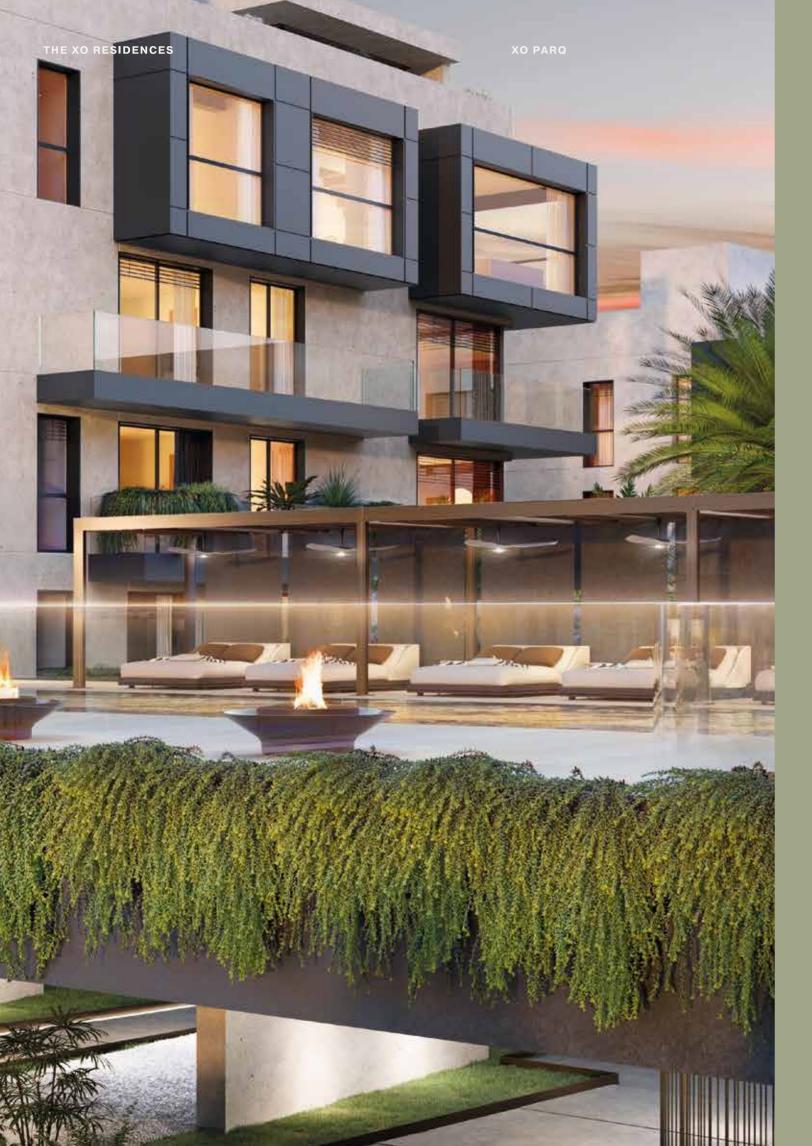

## **IMMERSE YOURSELF** IN THE REMARKABLE **GLASS BOTTOM** POOL DECK.

335m2 offering a perfect view od the verdant nature below, and the clear sky beyond. An unparalleled living experience.

A 335m2 bespoke leisure space to restore and invigorate the mind and body of every resident.

The XO Pool comes in an infinity design and glass bottom which also inherits a large sunbathing deck, lounging spaces, and a beautiful fire pit display.

The centerpiece in the architectural design of the overall XOPARQ development.