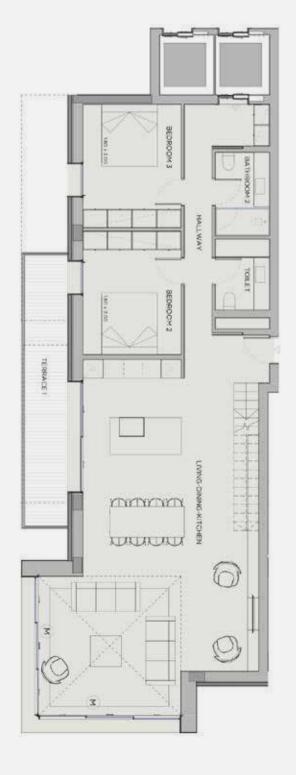

## REMARKABLE APARTMENT TYPOLOGIES

The apartments are thoughtfully arranged in different typologies, ranging from **one to four bedrooms**.

All typolo-gies offer spacious and bright living areas finished with **exquisite materials.** 

## TERRACED APARTMENTS

Maximizing natural light through floor to ceiling glass walls opening to elegant **private balconies**.

Truly special environments that provide bespoke living spaces in which residents can live, entertain, or just simply relax.

## 1 BED APARTMENT + TERRACE

Open plan kitchen combined with living space and studio area.

Outdoor balcony with sliding or electric doors\*.

Large double bedroom with on-suite integrated bathroom access.