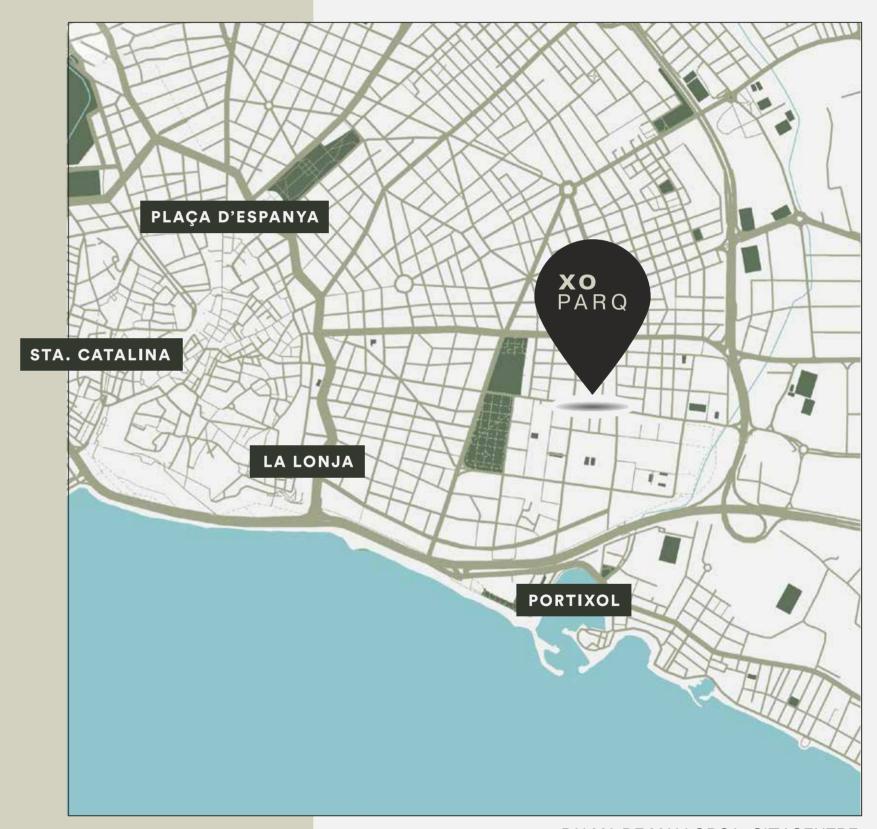

## LOW DENSITY LIVING.

Nestled right across Parc de Can Palou within the emerging vibrant Nou Llevant quarters, XOPARQ rises meters away from Es Portixolet Bay, enjoying direct access to sunny and boutiquish Portixol harbor which never fails to impress with its timeless quaint elegance.

Residents also benefit from immediate access to the adjacent and neighboring myriad of culture, fine dining, entertainment, marinas & top class resorts.

PALMA DE MALLORCA, CITY CENTRE.

THE XO RESIDENCES XO PARQ