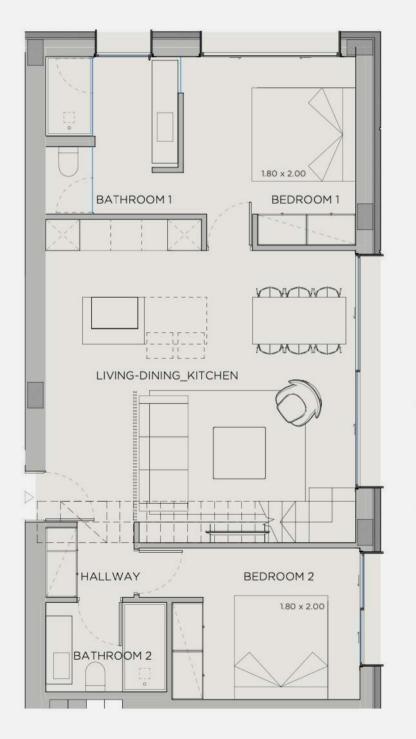

## 3 BEDS PENTHOUSE + ROOF TERRACE

Large open plan kitchen combined with integrated living space area opening to extensive electric panorama windows\*.

Enhancing the inside-outside feel in an urban loft concept.

Staircase over 3 floors with access to a private roof terrace including lounging area and pool or jacuzzi.

(\*where applicable)

THE XO RESIDENCES XO PARQ HIGH END APARTMENTS IN PALMA DE MALLORCA