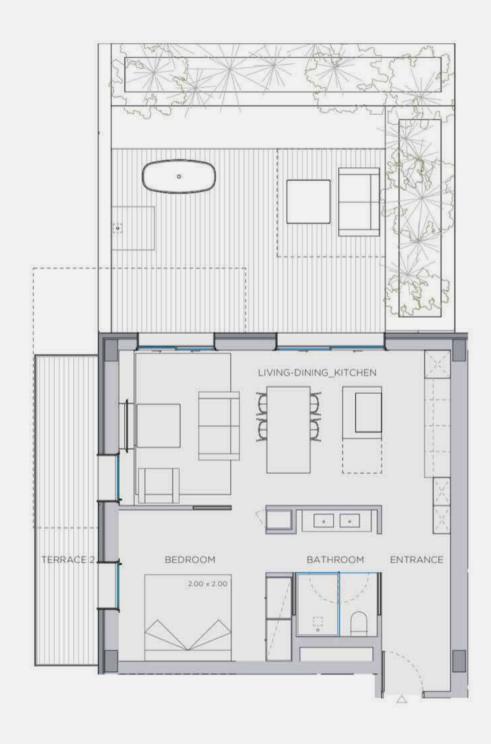

## TERRACED APARTMENTS

Maximizing natural light through floor to ceiling glass walls opening to elegant **private balconies**.

Truly special environments that provide bespoke living spaces in which residents can live, entertain, or just simply relax.

## 2 BEDS DUPLEX + ROOF TERRACE

Large open plan kitchen combined with living space area.

Duplex flat with extensive glass facade and incorporated electric windows allowing plenty of natural light to fill every corner.

Large lounging roof terrace with unobstructed views.