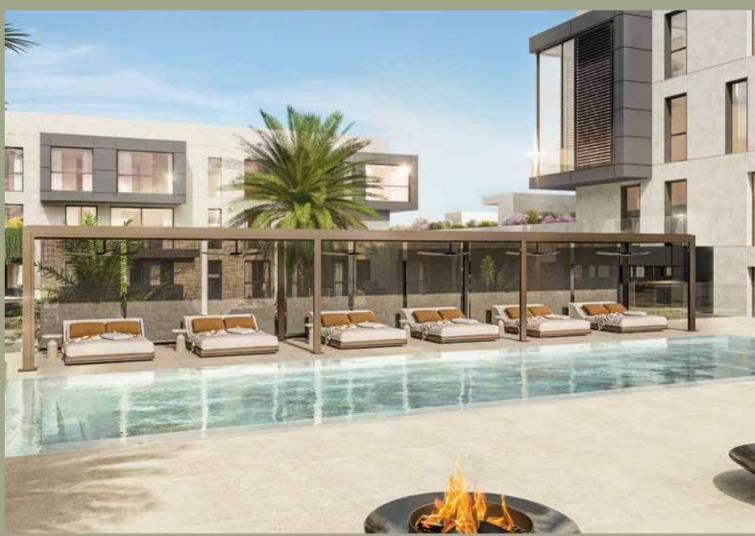

## **IMMERSE YOURSELF** IN THE REMARKABLE **GLASS BOTTOM** POOL DECK.

335m2 offering a perfect view od the verdant nature below, and the clear sky beyond. An unparalleled living experience.

A 335m2 bespoke leisure space to restore and invigorate the mind and body of every resident.

The XO Pool comes in an infinity design and glass bottom which also inherits a large sunbathing deck, lounging spaces, and a beautiful fire pit display.

The centerpiece in the architectural design of the overall XOPARQ development.