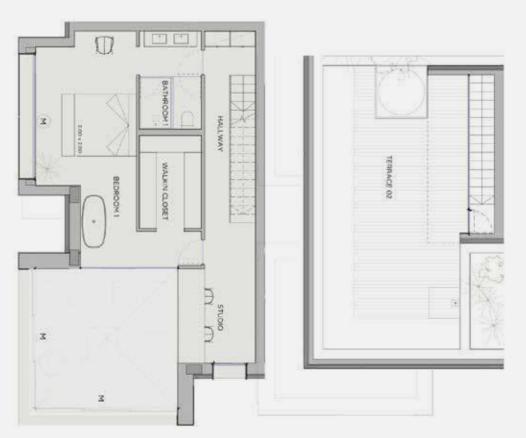

## **PENTHOUSES**

The penthouses benefit from spectacular private roof terraces equipped with jacuzzi and barbecue areas with in-ground planting, designed for privacy featuring sea, mountain and village views.

## 3 BEDS PENTHOUSE + ROOF TERRACE

Large open plan kitchen combined with integrated living space area opening to extensive electric panorama windows\*.

Enhancing the inside-outside feel in an urban loft concept.

Staircase over 3 floors with access to a private roof terrace including lounging area and pool or jacuzzi.

(\*where applicable)

THE XO RESIDENCES XO PARQ HIGH END APARTMENTS IN PALMA DE MALLORCA