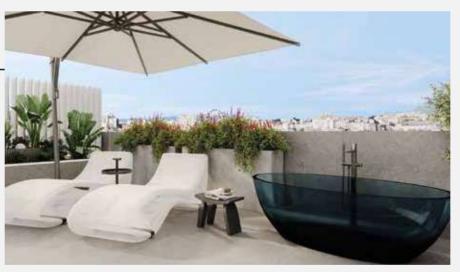

#### XO PARQ

## **PENTHOUSES**

The penthouses benefit from spectacular private roof terraces equipped with jacuzzi and barbecue areas with in-ground planting, designed for privacy featuring sea, mountain and village views.

\*THE IMAGES SHOWN ARE FOR ILLUSTRATION PURPOSES ONLY AND MAY NOT BE AN EXACT REPRESENTATION OF THE ACTUAL PRODUCT FINISH.