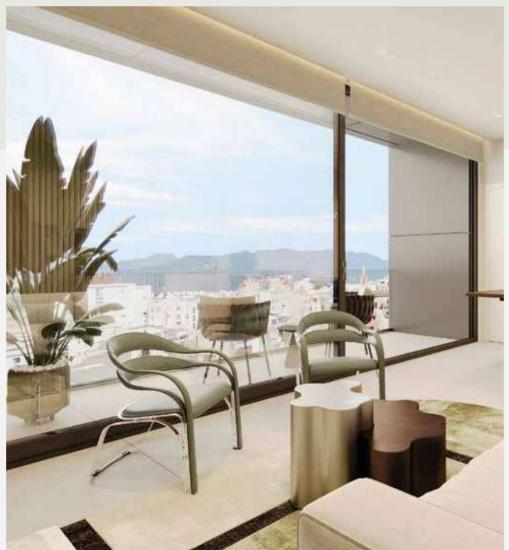

## TERRACED APARTMENTS

Maximizing natural light through floor to ceiling glass walls opening to elegant **private balconies**.

Truly special environments that provide bespoke living spaces in which residents can live, entertain, or just simply relax.

\*THE IMAGES SHOWN ARE FOR ILLUSTRATION PURPOSES ONLY AND MAY NOT BE AN EXACT REPRESENTATION OF THE ACTUAL PRODUCT FINISH.