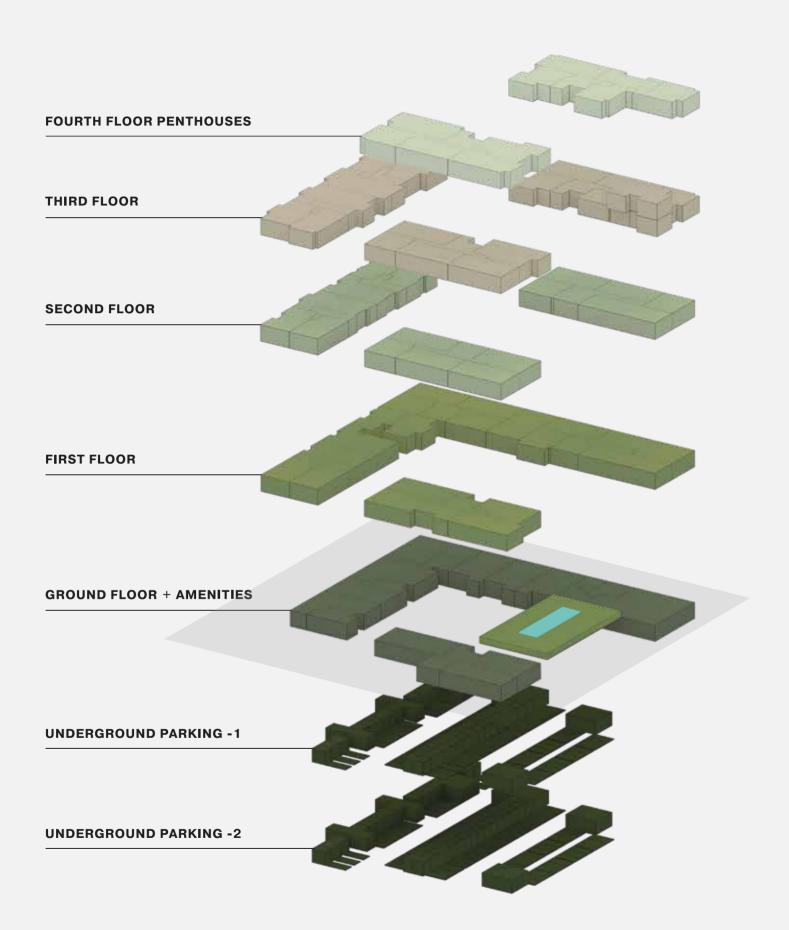

## A COLLECTION OF 65 MODERN TYPOLOGIES SPREAD OVER THREE INDEPENDENT FOUR-STOREY BUILDING BLOCKS,

WITH UNDERGROUND PARKING.

\*THE IMAGES SHOWN ARE FOR ILLUSTRATION PURPOSES ONLY AND MAY NOT BE AN EXACT REPRESENTATION OF THE ACTUAL PRODUCT FINISH.

# THE **BUILDING**AND ITS DISTINCTIVE TYPOLOGIES.

65 stylishly modern layouts carefully designed to create remarkable spaces that are both functional and beautiful.

Each home features an open kitchen concept creating a seamless and **connected space**.

## REMARKABLE APARTMENT TYPOLOGIES

The apartments are thoughtfully arranged in different typologies, ranging from **one to four bedrooms**.

All typolo-gies offer spacious and bright living areas finished with **exquisite materials.** 