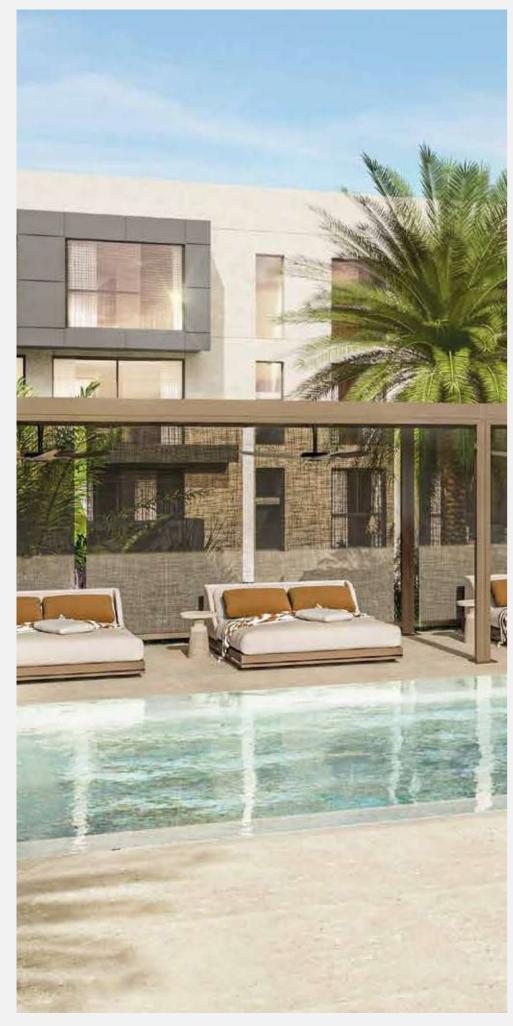

## **IMMERSE YOURSELF** IN THE REMARKABLE **GLASS BOTTOM** POOL DECK.

335m2 offering a perfect view od the verdant nature below, and the clear sky beyond. An unparalleled living experience.

A 335m2 bespoke leisure space to restore and invigorate the mind and body of every resident.

The XO Pool comes in an infinity design and glass bottom which also inherits a large sunbathing deck, lounging spaces, and a beautiful fire pit display.

The centerpiece in the architectural design of the overall XOPARQ development.