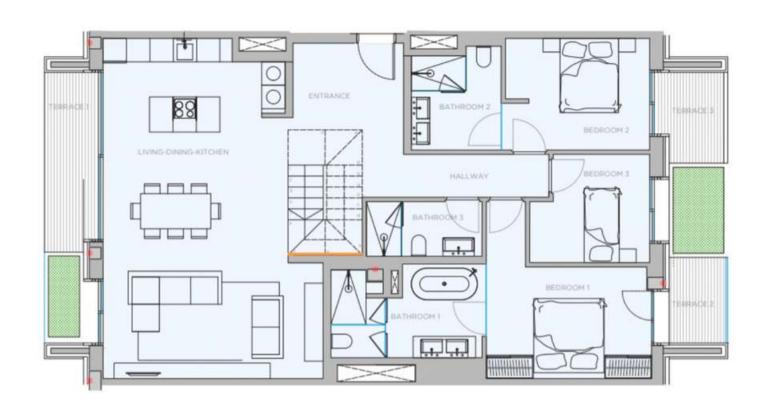

ic blend of exposed and industrial, highly functional and durable concrete surfaces that fuse into a very stylish environment. Full of character with a hint of industrial flavour, bringing a subtle and sophisticated edge to your interiors.

Varity

Classic contemporary marble pairs with timeless warm parquets, giving your interior spaces a glamorous stamp of modernity, while adding a touch of elegance to your urban home.

Island

White wooden surfaces embraced by creme tiling define the Mallorquin and Mediterranean style of this line. Minimalistic clean lines create maximum versatility for a bright and charming space, blended with organic moss walls that require no gardening.

The XO Residences Palma



RAW PENTHOUSE



VANITY PENTHOUSE



ISLAND PENTHOUSE

## O5. LAYOUTS



### 5AB.









5EF.





6E.







6J.



6K.





6L.

#### CONTACT US

Our dedicated sales team is ready to discuss your interest further.

+34 (0)871 858 513 / +34 (0600 982 009 / palma@xo-jay.com / www.xo-jay.com