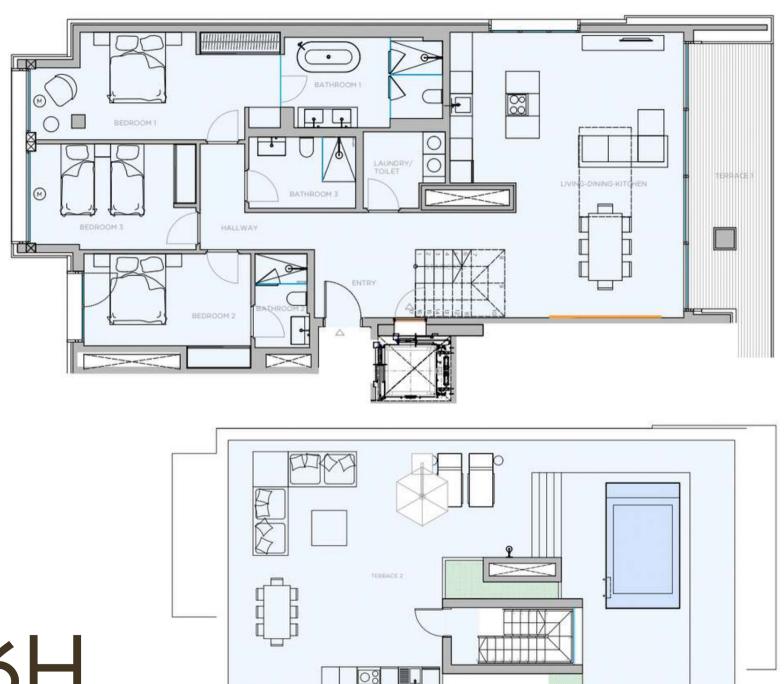

and industrial, highly functional and durable concrete surfaces that fuse into a very stylish environment. Full of character with a hint of industrial flavour, bringing a subtle and sophisticated edge to your interiors.

Varity

Classic contemporary marble pairs with timeless warm parquets, giving your interior spaces a glamorous stamp of modernity, while adding a touch of elegance to your urban home.

Island

White wooden surfaces embraced by creme tiling define the Mallorquin and Mediterranean style of this line. Minimalistic clean lines create maximum versatility for a bright and charming space, blended with organic moss walls that require no gardening.

The XO Residences Palma



RAW PENTHOUSE



VANITY PENTHOUSE



ISLAND PENTHOUSE

## O5. LAYOUTS



### 5AB.









5EF.





6E.







6J.



6K.





6L.

#### CONTACT US

Our dedicated sales team is ready to discuss your interest further.

+34 (0)871 858 513 / +34 (0600 982 009 / palma@xo-jay.com / www.xo-jay.com