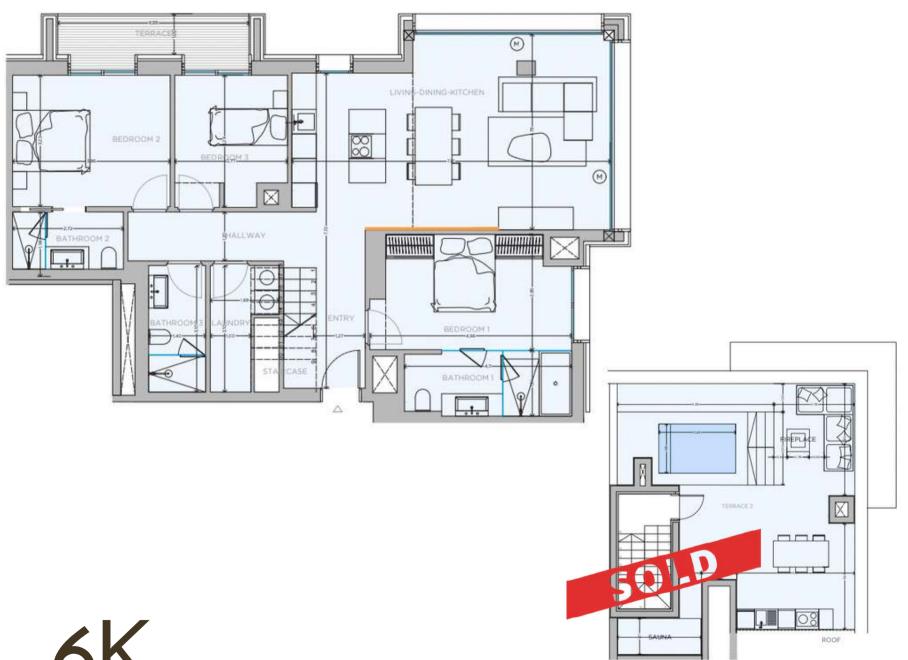

rial, highly functional and durable concrete surfaces that fuse into a very stylish environment. Full of character with a hint of industrial flavour, bringing a subtle and sophisticated edge to your interiors.

Varity

Classic contemporary marble pairs with timeless warm parquets, giving your interior spaces a glamorous stamp of modernity, while adding a touch of elegance to your urban home.

Island

White wooden surfaces embraced by creme tiling define the Mallorquin and Mediterranean style of this line. Minimalistic clean lines create maximum versatility for a bright and charming space, blended with organic moss walls that require no gardening.

The XO Residences Palma



RAW PENTHOUSE



VANITY PENTHOUSE



ISLAND PENTHOUSE

## O5. LAYOUTS



### 5AB.









5EF.





6E.







6J.



6K.





6L.

#### CONTACT US

Our dedicated sales team is ready to discuss your interest further.

+34 (0)871 858 513 / +34 (0600 982 009 / palma@xo-jay.com / www.xo-jay.com