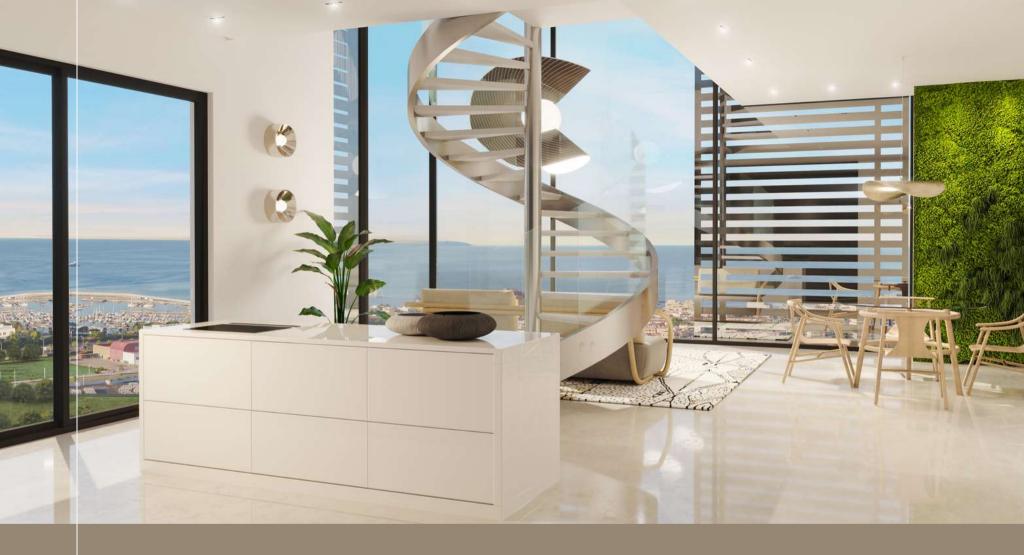

Varity

Classic contemporary marble pairs with timeless warm parquets, giving your interior spaces a glamorous stamp of modernity, while adding a touch of elegance to your urban home.

Island

White wooden surfaces embraced by creme tiling define the Mallorquin and Mediterranean style of this line. Minimalistic clean lines create maximum versatility for a bright and charming space, blended with organic moss walls that require no gardening.

The XO Residences Palma

RAW PENTHOUSE

VANITY PENTHOUSE

ISLAND PENTHOUSE