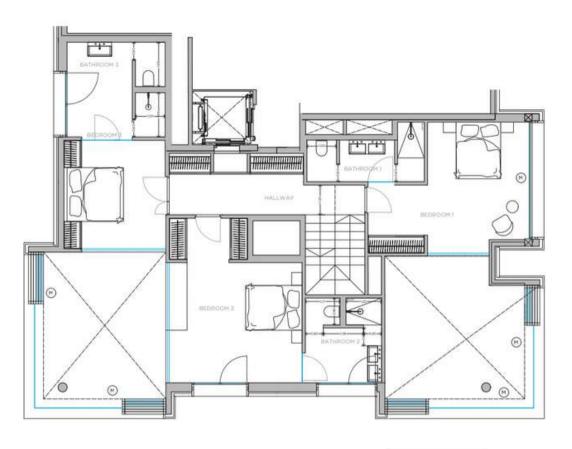

ynamic blend of exposed and industrial, highly functional and durable concrete surfaces that fuse into a very stylish environment. Full of character with a hint of industrial flavour, bringing a subtle and sophisticated edge to your interiors.

Varity

Classic contemporary marble pairs with timeless warm parquets, giving your interior spaces a glamorous stamp of modernity, while adding a touch of elegance to your urban home.

Island

White wooden surfaces embraced by creme tiling define the Mallorquin and Mediterranean style of this line. Minimalistic clean lines create maximum versatility for a bright and charming space, blended with organic moss walls that require no gardening.

The XO Residences Palma



RAW PENTHOUSE



VANITY PENTHOUSE



ISLAND PENTHOUSE

## O5. LAYOUTS



### 5AB.









5EF.





6E.







6J.



6K.





6L.

#### CONTACT US

Our dedicated sales team is ready to discuss your interest further.

+34 (0)871 858 513 / +34 (0600 982 009 / palma@xo-jay.com / www.xo-jay.com