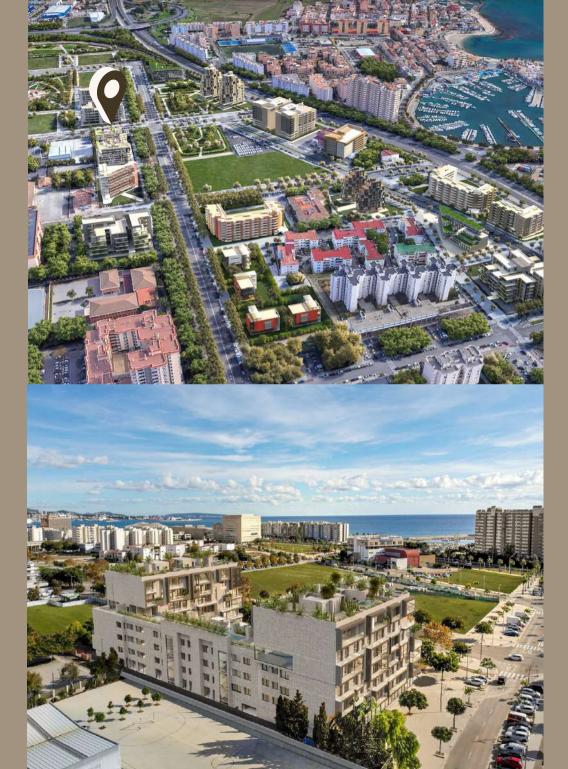

# PENTHOUSES ES

The XO Residences Palma



### O1. THE PREMIUM COLLECTION

The penthouses benefit from spectacular private roof terraces equipped with pool or jazcuzzi and barbecue areas with In-ground planting, designed for privacy featuring views over charming Portixol.

02.

OUR LOCATION NOU LEVANT





## O3. PRIME FEATURES

- Penthouse includes private rooftops terraces
- Private pools & jacuzzis
- Outdoor kitchen & barbecue\*
- Exceptional views
- Outdoor showers
- Outdoor fire pit\*
- Extensive open space and bedrooms en-suite
- Sunbeds\*
- Sunroof\*
- Outdoor cinema\*
- Outdoor speakers\*



<sup>\*</sup> in upgrade packages



#### 04.

## YOUR INTERIOR CHOICE

We provide homeowners with complete and inspirational interior design lines that deliver an exceptionally beautiful space. The choice between the three lines creates unique properties which offer their own individual feel, using the finest quality materials.

Raw

A dynamic blend of exposed and industrial, highly functional and durable concrete surfaces that fuse into a very stylish environment. Full of character with a h