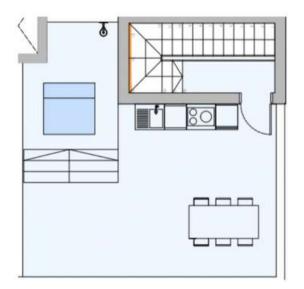

exposed and industrial, highly functional and durable concrete surfaces that fuse into a very stylish environment. Full of character with a hint of industrial flavour, bringing a subtle and sophisticated edge to your interiors.

Varity

Classic contemporary marble pairs with timeless warm parquets, giving your interior spaces a glamorous stamp of modernity, while adding a touch of elegance to your urban home.

Island

White wooden surfaces embraced by creme tiling define the Mallorquin and Mediterranean style of this line. Minimalistic clean lines create maximum versatility for a bright and charming space, blended with organic moss walls that require no gardening.

The XO Residences Palma



RAW PENTHOUSE



VANITY PENTHOUSE



ISLAND PENTHOUSE

## O5. LAYOUTS



### 5AB.









5EF.





6E.







6J.



6K.





6L.

#### CONTACT US

Our dedicated sales team is ready to discuss your interest further.

+34 (0)871 858 513 / +34 (0600 982 009 / palma@xo-jay.com / www.xo-jay.com