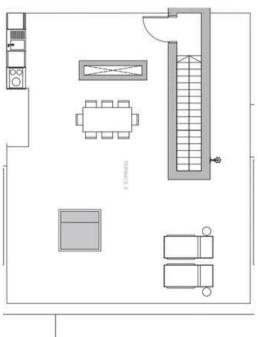

hly functional and durable concrete surfaces that fuse into a very stylish environment. Full of character with a hint of industrial flavour, bringing a subtle and sophisticated edge to your interiors.

Varity

Classic contemporary marble pairs with timeless warm parquets, giving your interior spaces a glamorous stamp of modernity, while adding a touch of elegance to your urban home.

Island

White wooden surfaces embraced by creme tiling define the Mallorquin and Mediterranean style of this line. Minimalistic clean lines create maximum versatility for a bright and charming space, blended with organic moss walls that require no gardening.

The XO Residences Palma



RAW PENTHOUSE



VANITY PENTHOUSE



ISLAND PENTHOUSE

## O5. LAYOUTS



### 5AB.









5EF.





6E.







6J.



6K.





6L.

#### CONTACT US

Our dedicated sales team is ready to discuss your interest further.

+34 (0)871 858 513 / +34 (0600 982 009 / palma@xo-jay.com / www.xo-jay.com