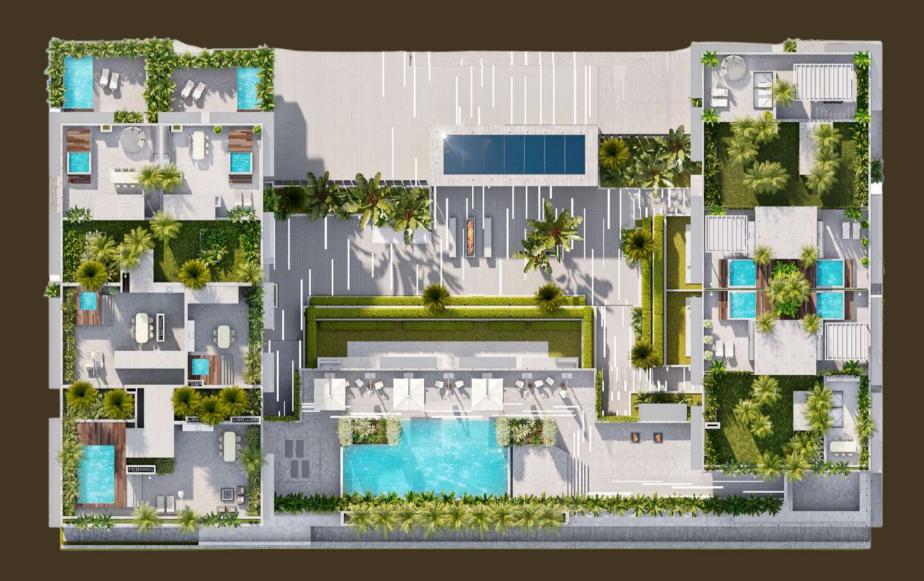

### O1. THE PREMIUM COLLECTION

The penthouses benefit from spectacular private roof terraces equipped with pool or jazcuzzi and barbecue areas with In-ground planting, designed for privacy featuring views over charming Portixol.

## O3. PRIME FEATURES

- Penthouse includes private rooftops terraces
- Private pools & jacuzzis
- Outdoor kitchen & barbecue\*
- Exceptional views
- Outdoor showers
- Outdoor fire pit\*
- Extensive open space and bedrooms en-suite
- Sunbeds\*
- Sunroof\*
- Outdoor cinema\*
- Outdoor speakers\*