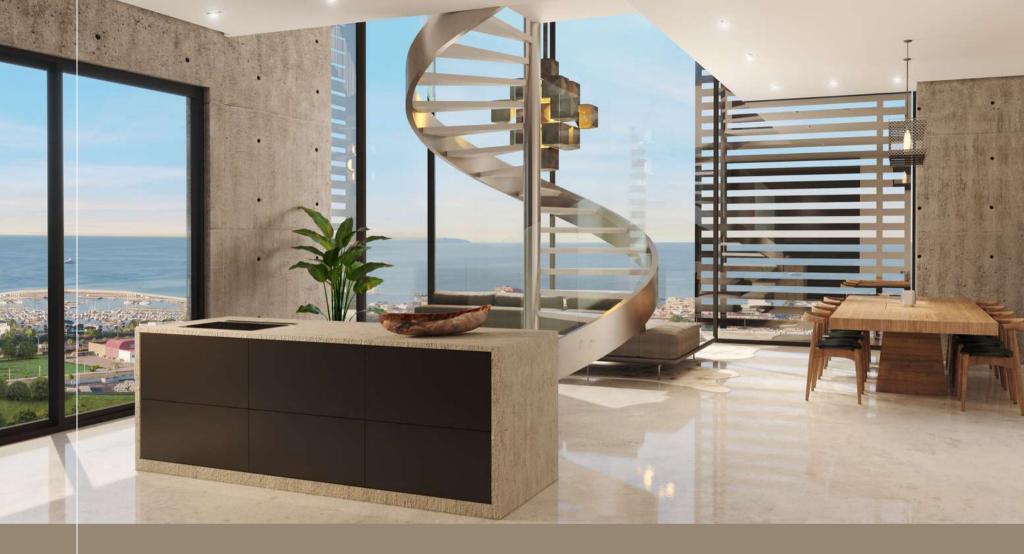

Raw

A dynamic blend of exposed and industrial, highly functional and durable concrete surfaces that fuse into a very stylish environment. Full of character with a hint of industrial flavour, bringing a subtle and sophisticated edge to your interiors.

The XO Residences Palma

RAW PENTHOUSE

VANITY PENTHOUSE

ISLAND PENTHOUSE