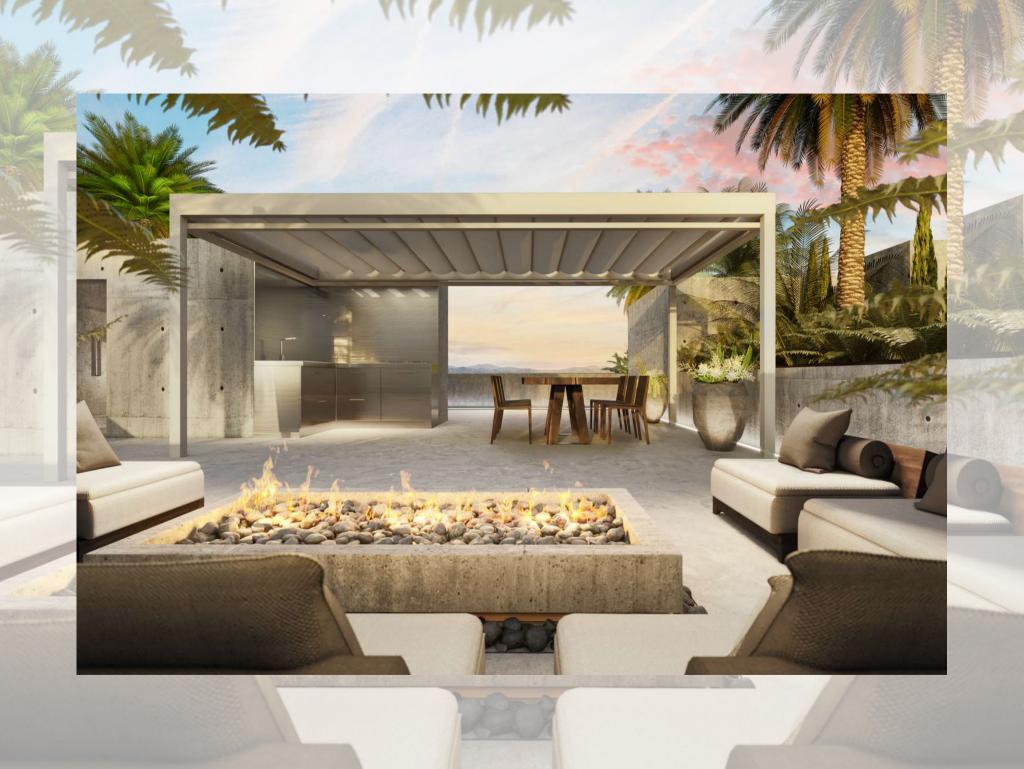

### O1. THE PREMIUM COLLECTION

The penthouses benefit from spectacular private roof terraces equipped with pool or jazcuzzi and barbecue areas with In-ground planting, designed for privacy featuring views over charming Portixol.

## O3. PRIME FEATURES

- Penthouse includes private rooftops terraces
- Private pools & jacuzzis
- Outdoor kitchen & barbecue\*
- Exceptional views
- Outdoor showers
- Outdoor fire pit\*
- Extensive open space and bedrooms en-suite
- Sunbeds\*
- Sunroof\*
- Outdoor cinema\*
- Outdoor speakers\*

<sup>\*</sup> in upgrade packages