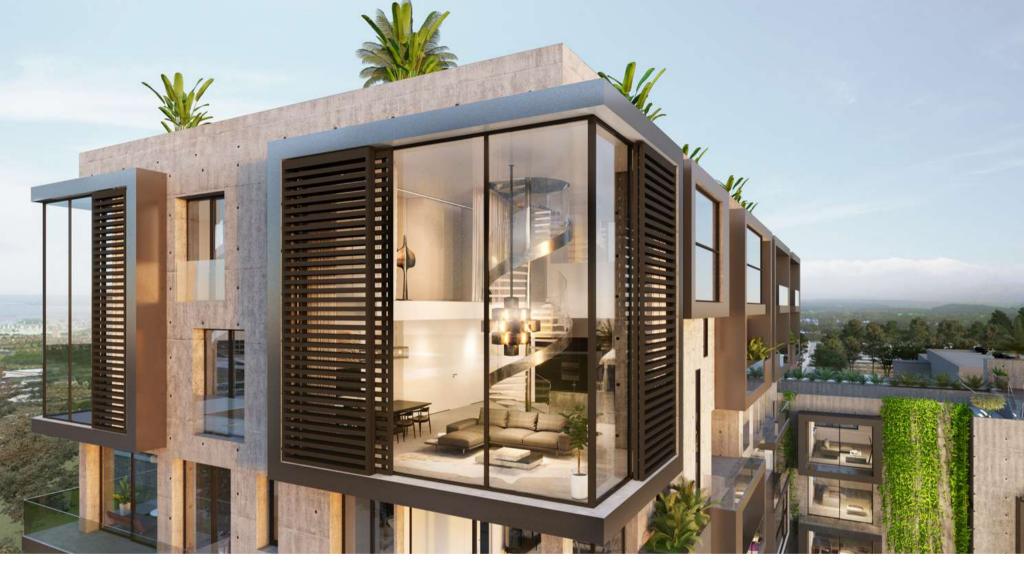

### O1. THE PREMIUM COLLECTION

The penthouses benefit from spectacular private roof terraces equipped with pool or jazcuzzi and barbecue areas with In-ground planting, designed for privacy featuring views over charming Portixol.

## O3. PRIME FEATURES

- Penthouse includes private rooftops terraces
- Private pools & jacuzzis
- Outdoor kitchen & barbecue\*
- Exceptional views
- Outdoor showers
- Outdoor fire pit\*
- Extensive open space and bedrooms en-suite
- Sunbeds\*
- Sunroof\*
- Outdoor cinema\*
- Outdoor speakers\*