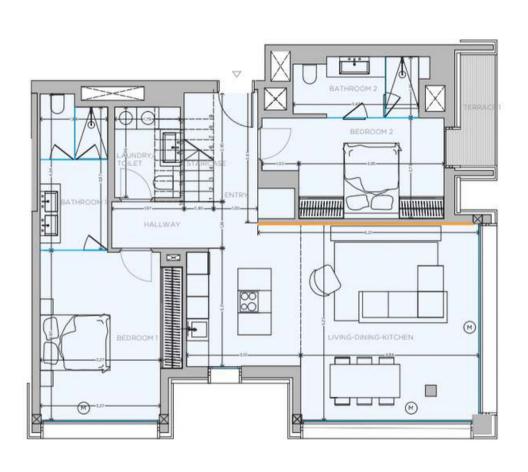

nd industrial, highly functional and durable concrete surfaces that fuse into a very stylish environment. Full of character with a hint of industrial flavour, bringing a subtle and sophisticated edge to your interiors.

Varity

Classic contemporary marble pairs with timeless warm parquets, giving your interior spaces a glamorous stamp of modernity, while adding a touch of elegance to your urban home.

Island

White wooden surfaces embraced by creme tiling define the Mallorquin and Mediterranean style of this line. Minimalistic clean lines create maximum versatility for a bright and charming space, blended with organic moss walls that require no gardening.

The XO Residences Palma



RAW PENTHOUSE



VANITY PENTHOUSE



ISLAND PENTHOUSE

## O5. LAYOUTS



### 5AB.









5EF.





6E.







6J.



6K.





6L.

#### CONTACT US

Our dedicated sales team is ready to discuss your interest further.

+34 (0)871 858 513 / +34 (0600 982 009 / palma@xo-jay.com / www.xo-jay.com