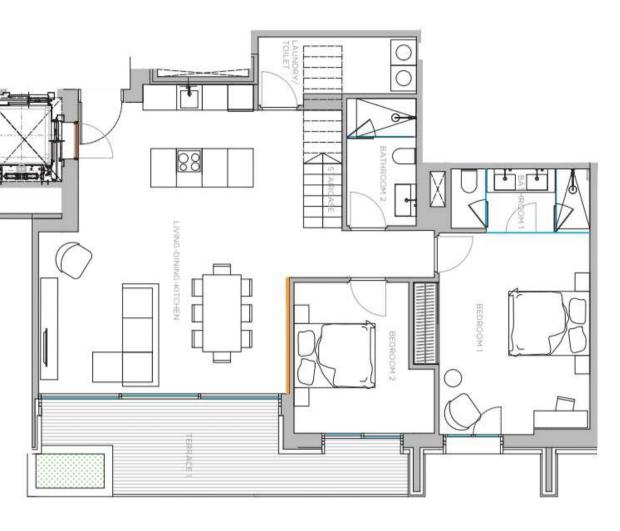

ighly functional and durable concrete surfaces that fuse into a very stylish environment. Full of character with a hint of industrial flavour, bringing a subtle and sophisticated edge to your interiors.

Varity

Classic contemporary marble pairs with timeless warm parquets, giving your interior spaces a glamorous stamp of modernity, while adding a touch of elegance to your urban home.

Island

White wooden surfaces embraced by creme tiling define the Mallorquin and Mediterranean style of this line. Minimalistic clean lines create maximum versatility for a bright and charming space, blended with organic moss walls that require no gardening.

The XO Residences Palma



RAW PENTHOUSE



VANITY PENTHOUSE



ISLAND PENTHOUSE

## O5. LAYOUTS



### 5AB.









5EF.





6E.







6J.



6K.





6L.

#### CONTACT US

Our dedicated sales team is ready to discuss your interest further.

+34 (0)871 858 513 / +34 (0600 982 009 / palma@xo-jay.com / www.xo-jay.com