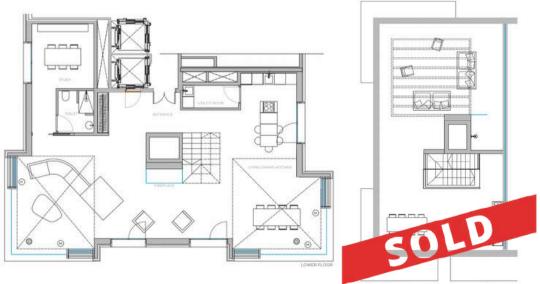

amic blend of exposed and industrial, highly functional and durable concrete surfaces that fuse into a very stylish environment. Full of character with a hint of industrial flavour, bringing a subtle and sophisticated edge to your interiors.

Varity

Classic contemporary marble pairs with timeless warm parquets, giving your interior spaces a glamorous stamp of modernity, while adding a touch of elegance to your urban home.

Island

White wooden surfaces embraced by creme tiling define the Mallorquin and Mediterranean style of this line. Minimalistic clean lines create maximum versatility for a bright and charming space, blended with organic moss walls that require no gardening.

The XO Residences Palma



RAW PENTHOUSE



VANITY PENTHOUSE



ISLAND PENTHOUSE

## O5. LAYOUTS



### 5AB.









5EF.





6E.







6J.



6K.





6L.

#### CONTACT US

Our dedicated sales team is ready to discuss your interest further.

+34 (0)871 858 513 / +34 (0600 982 009 / palma@xo-jay.com / www.xo-jay.com