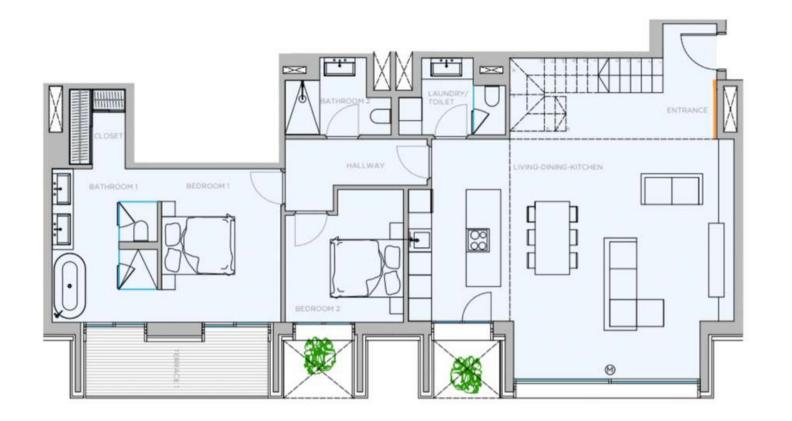

f exposed and industrial, highly functional and durable concrete surfaces that fuse into a very stylish environment. Full of character with a hint of industrial flavour, bringing a subtle and sophisticated edge to your interiors.

Varity

Classic contemporary marble pairs with timeless warm parquets, giving your interior spaces a glamorous stamp of modernity, while adding a touch of elegance to your urban home.

Island

White wooden surfaces embraced by creme tiling define the Mallorquin and Mediterranean style of this line. Minimalistic clean lines create maximum versatility for a bright and charming space, blended with organic moss walls that require no gardening.

The XO Residences Palma



RAW PENTHOUSE



VANITY PENTHOUSE



ISLAND PENTHOUSE

## O5. LAYOUTS



### 5AB.









5EF.





6E.







6J.



6K.





6L.

#### CONTACT US

Our dedicated sales team is ready to discuss your interest further.

+34 (0)871 858 513 / +34 (0600 982 009 / palma@xo-jay.com / www.xo-jay.com