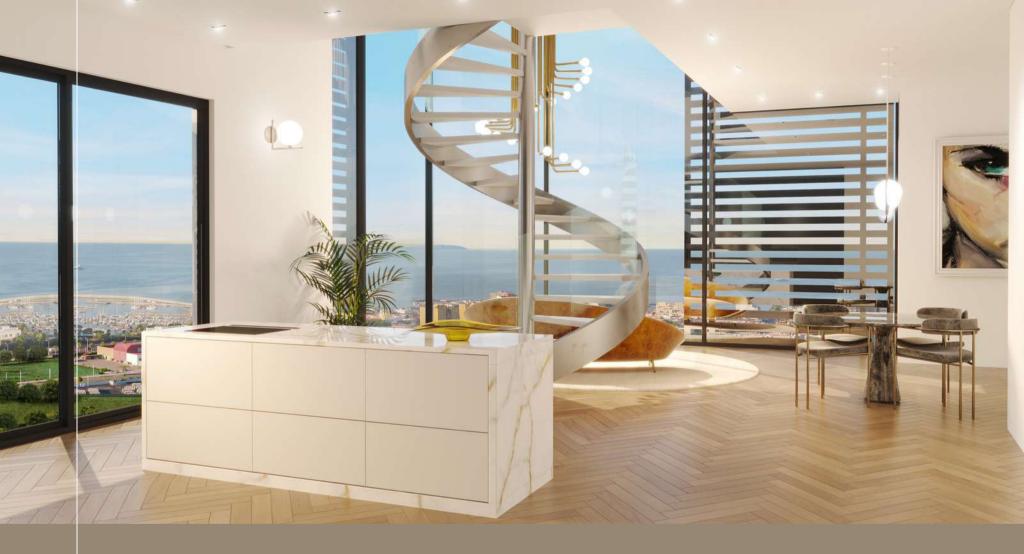

Varity

Classic contemporary marble pairs with timeless warm parquets, giving your interior spaces a glamorous stamp of modernity, while adding a touch of elegance to your urban home.

Island

White wooden surfaces embraced by creme tiling define the Mallorquin and Mediterranean style of this line. Minimalistic clean lines create maximum versatility for a bright and charming space, blended with organic moss walls that require no gardening.

The XO Residences Palma

RAW PENTHOUSE

VANITY PENTHOUSE

ISLAND PENTHOUSE