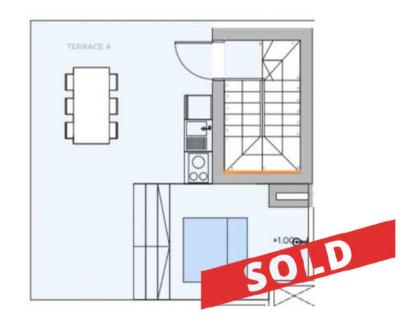

blend of exposed and industrial, highly functional and durable concrete surfaces that fuse into a very stylish environment. Full of character with a hint of industrial flavour, bringing a subtle and sophisticated edge to your interiors.

Varity

Classic contemporary marble pairs with timeless warm parquets, giving your interior spaces a glamorous stamp of modernity, while adding a touch of elegance to your urban home.

Island

White wooden surfaces embraced by creme tiling define the Mallorquin and Mediterranean style of this line. Minimalistic clean lines create maximum versatility for a bright and charming space, blended with organic moss walls that require no gardening.

The XO Residences Palma



RAW PENTHOUSE



VANITY PENTHOUSE



ISLAND PENTHOUSE

## O5. LAYOUTS



### 5AB.









5EF.





6E.







6J.



6K.





6L.

#### CONTACT US

Our dedicated sales team is ready to discuss your interest further.

+34 (0)871 858 513 / +34 (0600 982 009 / palma@xo-jay.com / www.xo-jay.com