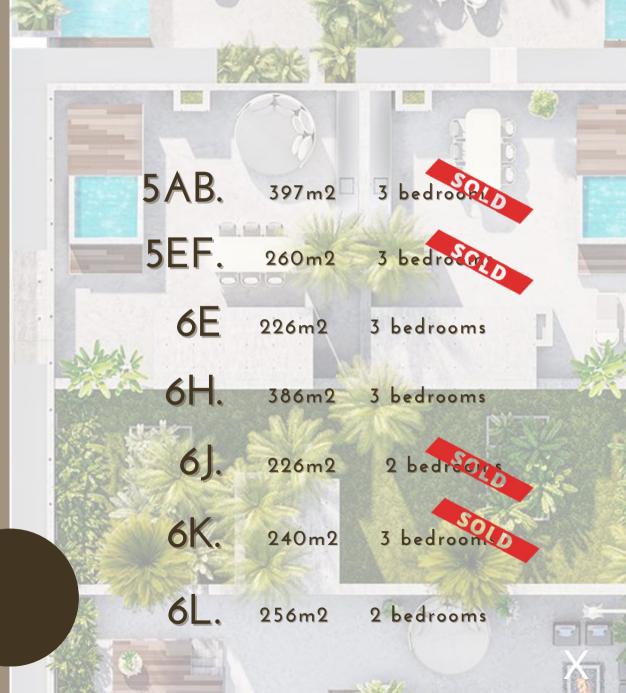

s.

Raw

A dynamic blend of exposed and industrial, highly functional and durable concrete surfaces that fuse into a very stylish environment. Full of character with a hint of industrial flavour, bringing a subtle and sophisticated edge to your interiors.

Varity

Classic contemporary marble pairs with timeless warm parquets, giving your interior spaces a glamorous stamp of modernity, while adding a touch of elegance to your urban home.

Island

White wooden surfaces embraced by creme tiling define the Mallorquin and Mediterranean style of this line. Minimalistic clean lines create maximum versatility for a bright and charming space, blended with organic moss walls that require no gardening.

The XO Residences Palma



RAW PENTHOUSE



VANITY PENTHOUSE



ISLAND PENTHOUSE

## O5. LAYOUTS



### 5AB.









5EF.





6E.







6J.



6K.





6L.

#### CONTACT US

Our dedicated sales team is ready to discuss your interest further.

+34 (0)871 858 513 / +34 (0600 982 009 / palma@xo-jay.com / www.xo-jay.com