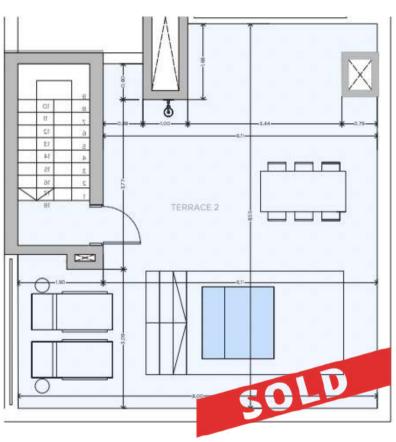

industrial, highly functional and durable concrete surfaces that fuse into a very stylish environment. Full of character with a hint of industrial flavour, bringing a subtle and sophisticated edge to your interiors.

Varity

Classic contemporary marble pairs with timeless warm parquets, giving your interior spaces a glamorous stamp of modernity, while adding a touch of elegance to your urban home.

Island

White wooden surfaces embraced by creme tiling define the Mallorquin and Mediterranean style of this line. Minimalistic clean lines create maximum versatility for a bright and charming space, blended with organic moss walls that require no gardening.

The XO Residences Palma



RAW PENTHOUSE



VANITY PENTHOUSE



ISLAND PENTHOUSE

## O5. LAYOUTS



### 5AB.









5EF.





6E.







6J.



6K.





6L.

#### CONTACT US

Our dedicated sales team is ready to discuss your interest further.

+34 (0)871 858 513 / +34 (0600 982 009 / palma@xo-jay.com / www.xo-jay.com