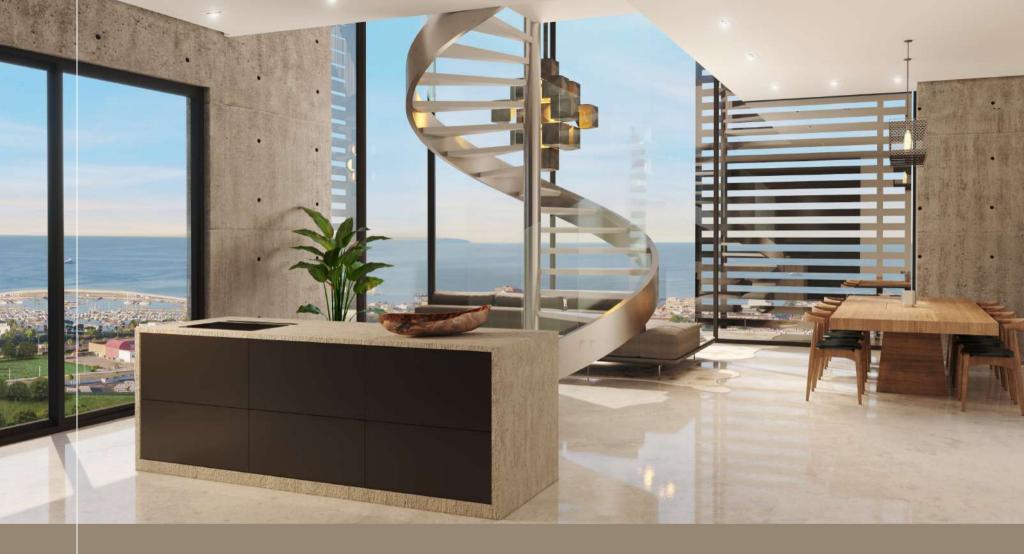

Raw

A dynamic blend of exposed and industrial, highly functional and durable concrete surfaces that fuse into a very stylish environment. Full of character with a hint of industrial flavour, bringing a subtle and sophisticated edge to your interiors.