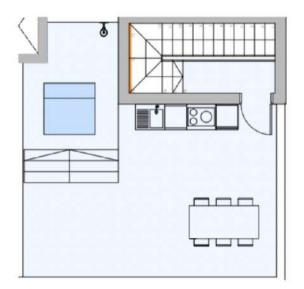

and industrial, highly functional and durable concrete surfaces that fuse into a very stylish environment. Full of character with a hint of industrial flavour, bringing a subtle and sophisticated edge to your interiors.

Varity

Classic contemporary marble pairs with timeless warm parquets, giving your interior spaces a glamorous stamp of modernity, while adding a touch of elegance to your urban home.

Island

White wooden surfaces embraced by creme tiling define the Mallorquin and Mediterranean style of this line. Minimalistic clean lines create maximum versatility for a bright and charming space, blended with organic moss walls that require no gardening.

The XO Residences Palma



RAW PENTHOUSE



VANITY PENTHOUSE

X



ISLAND PENTHOUSE

X

## O5. LAYOUTS



#### 5AB.









5EF.





6E.





6H.





6J.



6K.





6L.

#### CONTACT US

Our dedicated sales team is ready to discuss your interest further.

+34 (0)871 858 513 / +34 (0600 982 009 / palma@xo-jay.com / www.xo-jay.com