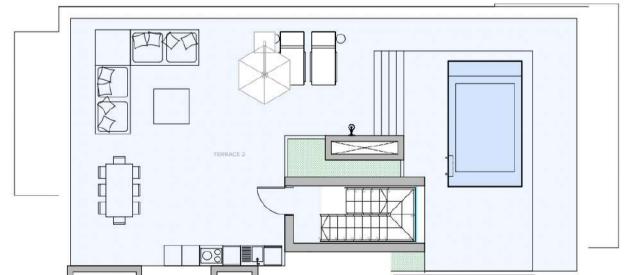

strial, highly functional and durable concrete surfaces that fuse into a very stylish environment. Full of character with a hint of industrial flavour, bringing a subtle and sophisticated edge to your interiors.

Varity

Classic contemporary marble pairs with timeless warm parquets, giving your interior spaces a glamorous stamp of modernity, while adding a touch of elegance to your urban home.

Island

White wooden surfaces embraced by creme tiling define the Mallorquin and Mediterranean style of this line. Minimalistic clean lines create maximum versatility for a bright and charming space, blended with organic moss walls that require no gardening.

The XO Residences Palma



RAW PENTHOUSE



VANITY PENTHOUSE

X



ISLAND PENTHOUSE

X

## O5. LAYOUTS



#### 5AB.









5EF.





6E.





6H.





6J.



6K.





6L.

#### CONTACT US

Our dedicated sales team is ready to discuss your interest further.

+34 (0)871 858 513 / +34 (0600 982 009 / palma@xo-jay.com / www.xo-jay.com