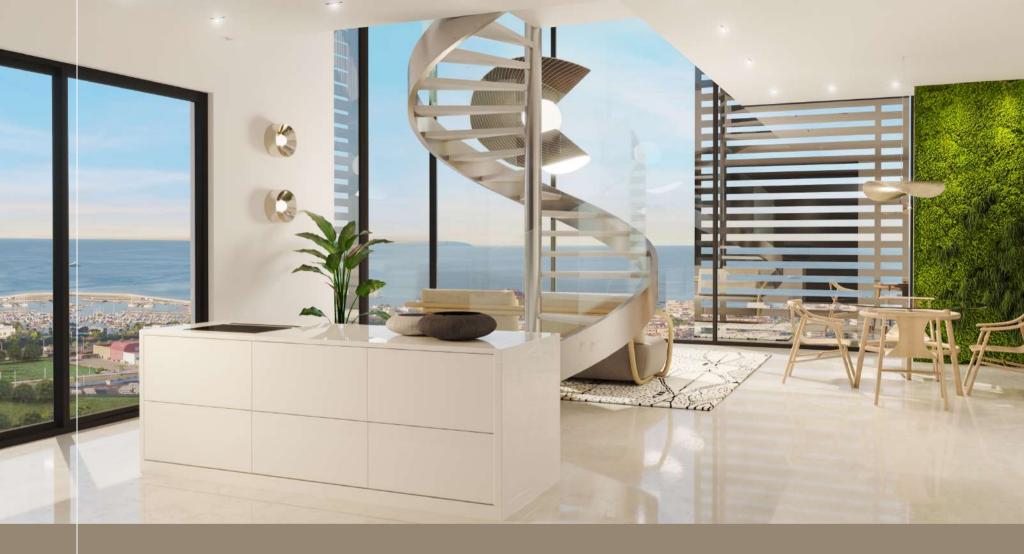

Varity

Classic contemporary marble pairs with timeless warm parquets, giving your interior spaces a glamorous stamp of modernity, while adding a touch of elegance to your urban home.

Island

White wooden surfaces embraced by creme tiling define the Mallorquin and Mediterranean style of this line. Minimalistic clean lines create maximum versatility for a bright and charming space, blended with organic moss walls that require no gardening.