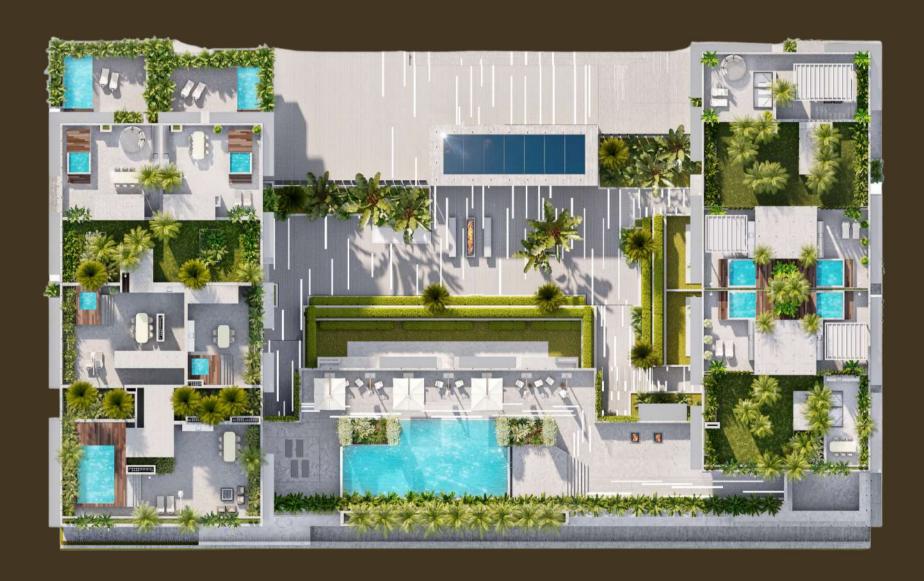

### O1. THE PREMIUM COLLECTION

The penthouses benefit from spectacular private roof terraces equipped with pool or jazcuzzi and barbecue areas with In-ground planting, designed for privacy featuring views over charming Portixol.

## O3. PRIME FEATURES

- Penthouse includes private rooftops terraces
- Private pools & jacuzzis
- Outdoor kitchen & barbecue\*
- Exceptional views
- Outdoor showers
- Outdoor fire pit\*
- Extensive open space and bedrooms en-suite
- Sunbeds\*
- Sunroof\*
- Outdoor cinema\*
- Outdoor speakers\*