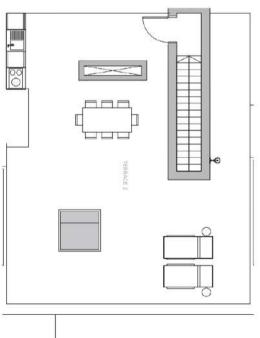

and durable concrete surfaces that fuse into a very stylish environment. Full of character with a hint of industrial flavour, bringing a subtle and sophisticated edge to your interiors.

Varity

Classic contemporary marble pairs with timeless warm parquets, giving your interior spaces a glamorous stamp of modernity, while adding a touch of elegance to your urban home.

Island

White wooden surfaces embraced by creme tiling define the Mallorquin and Mediterranean style of this line. Minimalistic clean lines create maximum versatility for a bright and charming space, blended with organic moss walls that require no gardening.

The XO Residences Palma



RAW PENTHOUSE



VANITY PENTHOUSE

X



ISLAND PENTHOUSE

X

## O5. LAYOUTS



#### 5AB.









5EF.





6E.





6H.





6J.



6K.





6L.

#### CONTACT US

Our dedicated sales team is ready to discuss your interest further.

+34 (0)871 858 513 / +34 (0600 982 009 / palma@xo-jay.com / www.xo-jay.com