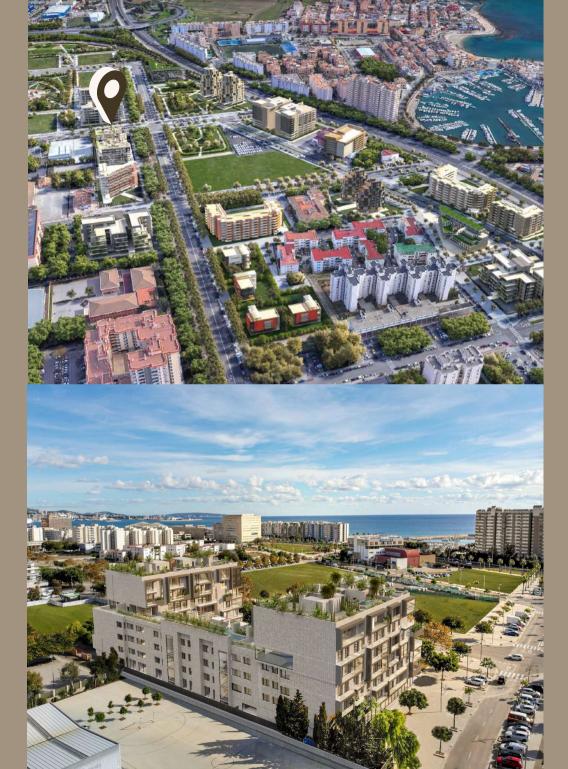

# PENTHOUSES

The XO Residences Palma



### O1. THE PREMIUM COLLECTION

The penthouses benefit from spectacular private roof terraces equipped with pool or jazcuzzi and barbecue areas with In-ground planting, designed for privacy featuring views over charming Portixol.

02.

OUR LOCATION NOU LEVANT





## O3. PRIME FEATURES

- Penthouse includes private rooftops terraces
- Private pools & jacuzzis
- Outdoor kitchen & barbecue\*
- Exceptional views
- Outdoor showers
- Outdoor fire pit\*
- Extensive open space and bedrooms en-suite
- Sunbeds\*
- Sunroof\*
- Outdoor cinema\*
- Outdoor speakers\*



<sup>\*</sup> in upgrade packages



### 04.

### YOUR INTERIOR CHOICE

We provide homeowners with complete and inspirational interior design lines that deliver an exceptionally beautiful space. The choice between the three lines creates unique properties which offer their own individual feel, using the finest quality materials.

Raw

A dynamic blend of exposed and industrial, highly functional and durable concrete surfaces that fuse into a very stylish environment. Full of character with a h