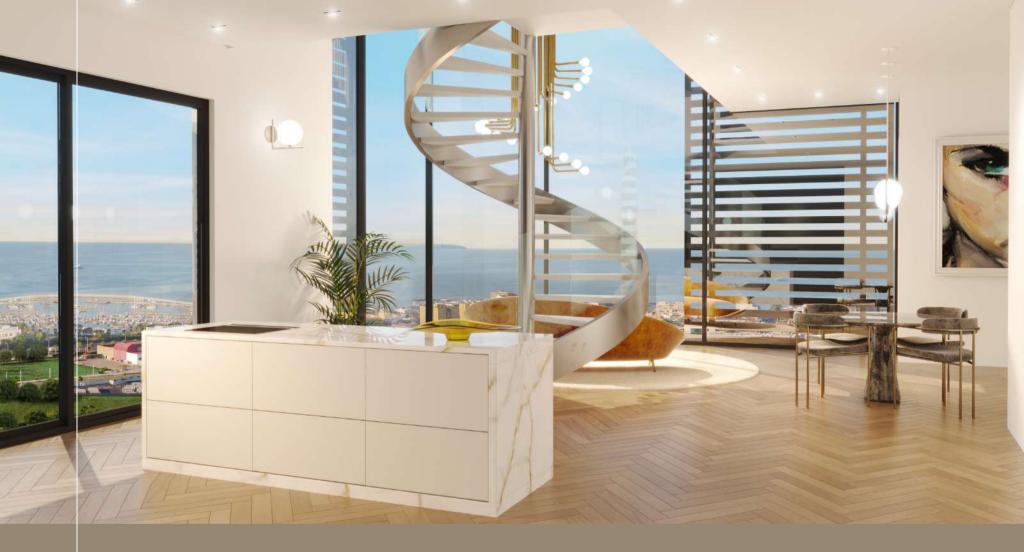

Varity

Classic contemporary marble pairs with timeless warm parquets, giving your interior spaces a glamorous stamp of modernity, while adding a touch of elegance to your urban home.

Island

White wooden surfaces embraced by creme tiling define the Mallorquin and Mediterranean style of this line. Minimalistic clean lines create maximum versatility for a bright and charming space, blended with organic moss walls that require no gardening.