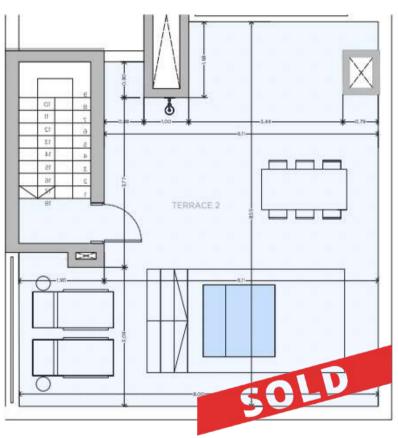

ighly functional and durable concrete surfaces that fuse into a very stylish environment. Full of character with a hint of industrial flavour, bringing a subtle and sophisticated edge to your interiors.

Varity

Classic contemporary marble pairs with timeless warm parquets, giving your interior spaces a glamorous stamp of modernity, while adding a touch of elegance to your urban home.

Island

White wooden surfaces embraced by creme tiling define the Mallorquin and Mediterranean style of this line. Minimalistic clean lines create maximum versatility for a bright and charming space, blended with organic moss walls that require no gardening.

The XO Residences Palma



RAW PENTHOUSE



VANITY PENTHOUSE

X



ISLAND PENTHOUSE

X

## O5. LAYOUTS



#### 5AB.









5EF.





6E.





6H.





6J.



6K.





6L.

#### CONTACT US

Our dedicated sales team is ready to discuss your interest further.

+34 (0)871 858 513 / +34 (0600 982 009 / palma@xo-jay.com / www.xo-jay.com