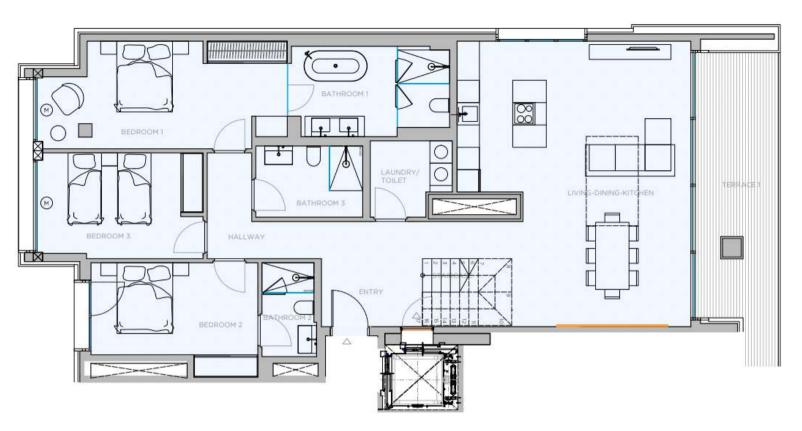

dustrial, highly functional and durable concrete surfaces that fuse into a very stylish environment. Full of character with a hint of industrial flavour, bringing a subtle and sophisticated edge to your interiors.

Varity

Classic contemporary marble pairs with timeless warm parquets, giving your interior spaces a glamorous stamp of modernity, while adding a touch of elegance to your urban home.

Island

White wooden surfaces embraced by creme tiling define the Mallorquin and Mediterranean style of this line. Minimalistic clean lines create maximum versatility for a bright and charming space, blended with organic moss walls that require no gardening.

The XO Residences Palma



RAW PENTHOUSE



VANITY PENTHOUSE

X



ISLAND PENTHOUSE

X

## O5. LAYOUTS



#### 5AB.









5EF.





6E.





6H.





6J.



6K.





6L.

#### CONTACT US

Our dedicated sales team is ready to discuss your interest further.

+34 (0)871 858 513 / +34 (0600 982 009 / palma@xo-jay.com / www.xo-jay.com