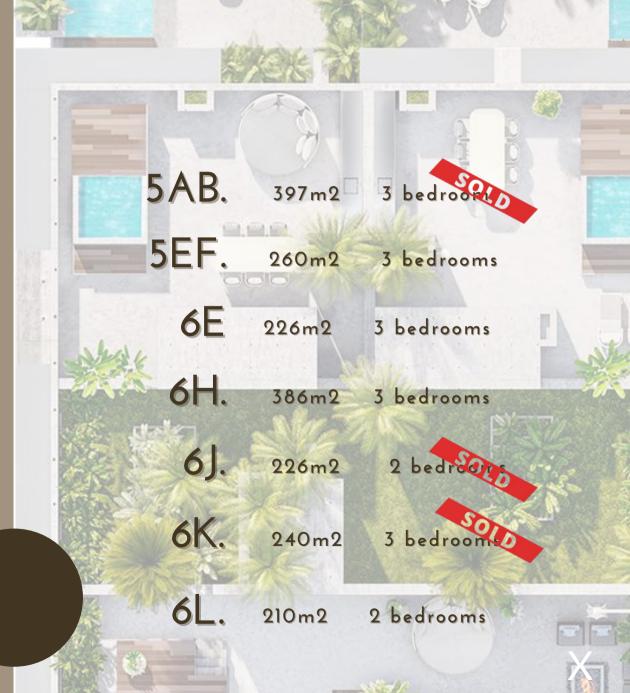

w

A dynamic blend of exposed and industrial, highly functional and durable concrete surfaces that fuse into a very stylish environment. Full of character with a hint of industrial flavour, bringing a subtle and sophisticated edge to your interiors.

Varity

Classic contemporary marble pairs with timeless warm parquets, giving your interior spaces a glamorous stamp of modernity, while adding a touch of elegance to your urban home.

Island

White wooden surfaces embraced by creme tiling define the Mallorquin and Mediterranean style of this line. Minimalistic clean lines create maximum versatility for a bright and charming space, blended with organic moss walls that require no gardening.

The XO Residences Palma



RAW PENTHOUSE



VANITY PENTHOUSE

X



ISLAND PENTHOUSE

X

## O5. LAYOUTS



#### 5AB.









5EF.





6E.





6H.





6J.



6K.





6L.

#### CONTACT US

Our dedicated sales team is ready to discuss your interest further.

+34 (0)871 858 513 / +34 (0600 982 009 / palma@xo-jay.com / www.xo-jay.com