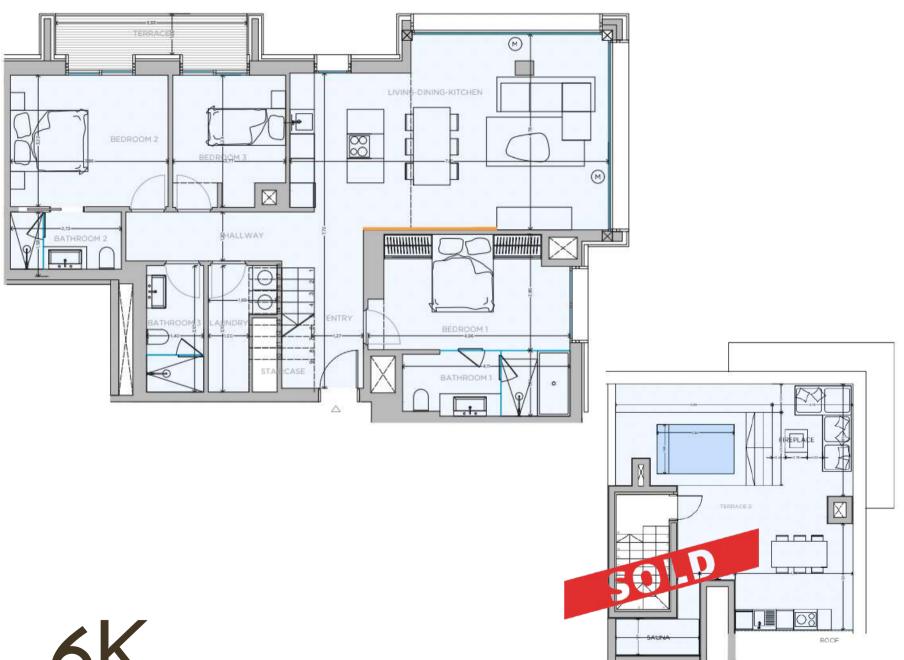

unctional and durable concrete surfaces that fuse into a very stylish environment. Full of character with a hint of industrial flavour, bringing a subtle and sophisticated edge to your interiors.

Varity

Classic contemporary marble pairs with timeless warm parquets, giving your interior spaces a glamorous stamp of modernity, while adding a touch of elegance to your urban home.

Island

White wooden surfaces embraced by creme tiling define the Mallorquin and Mediterranean style of this line. Minimalistic clean lines create maximum versatility for a bright and charming space, blended with organic moss walls that require no gardening.

The XO Residences Palma



RAW PENTHOUSE



VANITY PENTHOUSE

X



ISLAND PENTHOUSE

X

## O5. LAYOUTS



#### 5AB.









5EF.





6E.





6H.





6J.



6K.





6L.

#### CONTACT US

Our dedicated sales team is ready to discuss your interest further.

+34 (0)871 858 513 / +34 (0600 982 009 / palma@xo-jay.com / www.xo-jay.com