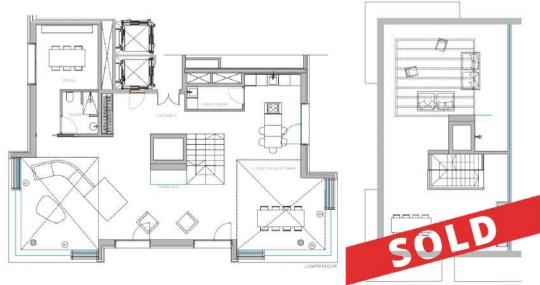

end of exposed and industrial, highly functional and durable concrete surfaces that fuse into a very stylish environment. Full of character with a hint of industrial flavour, bringing a subtle and sophisticated edge to your interiors.

Varity

Classic contemporary marble pairs with timeless warm parquets, giving your interior spaces a glamorous stamp of modernity, while adding a touch of elegance to your urban home.

Island

White wooden surfaces embraced by creme tiling define the Mallorquin and Mediterranean style of this line. Minimalistic clean lines create maximum versatility for a bright and charming space, blended with organic moss walls that require no gardening.

The XO Residences Palma



RAW PENTHOUSE



VANITY PENTHOUSE

X



ISLAND PENTHOUSE

X

## O5. LAYOUTS



#### 5AB.









5EF.





6E.





6H.





6J.



6K.





6L.

#### CONTACT US

Our dedicated sales team is ready to discuss your interest further.

+34 (0)871 858 513 / +34 (0600 982 009 / palma@xo-jay.com / www.xo-jay.com