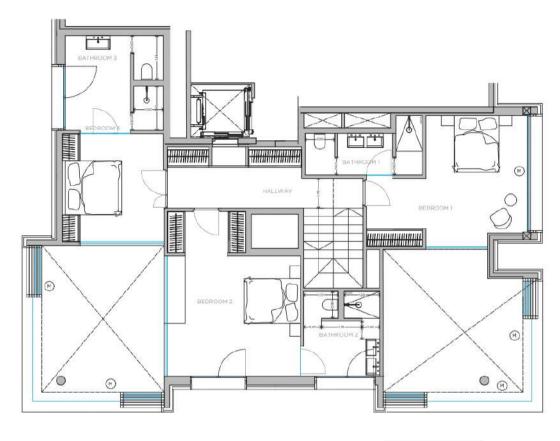

blend of exposed and industrial, highly functional and durable concrete surfaces that fuse into a very stylish environment. Full of character with a hint of industrial flavour, bringing a subtle and sophisticated edge to your interiors.

Varity

Classic contemporary marble pairs with timeless warm parquets, giving your interior spaces a glamorous stamp of modernity, while adding a touch of elegance to your urban home.

Island

White wooden surfaces embraced by creme tiling define the Mallorquin and Mediterranean style of this line. Minimalistic clean lines create maximum versatility for a bright and charming space, blended with organic moss walls that require no gardening.

The XO Residences Palma



RAW PENTHOUSE



VANITY PENTHOUSE

X



ISLAND PENTHOUSE

X

## O5. LAYOUTS



#### 5AB.









5EF.





6E.





6H.





6J.



6K.





6L.

#### CONTACT US

Our dedicated sales team is ready to discuss your interest further.

+34 (0)871 858 513 / +34 (0600 982 009 / palma@xo-jay.com / www.xo-jay.com