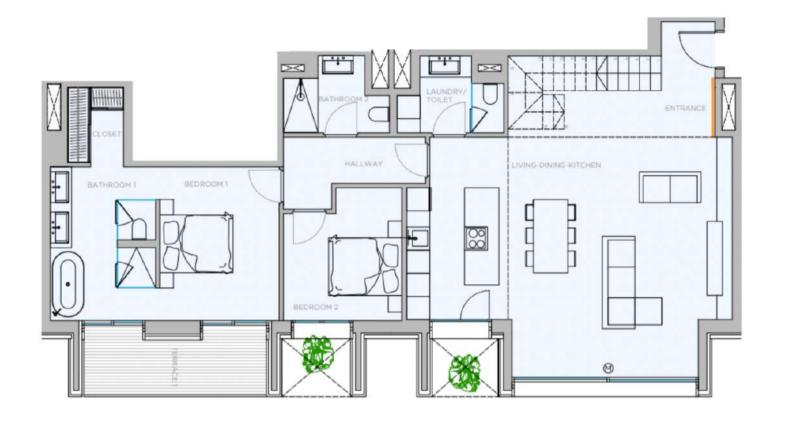

ed and industrial, highly functional and durable concrete surfaces that fuse into a very stylish environment. Full of character with a hint of industrial flavour, bringing a subtle and sophisticated edge to your interiors.

Varity

Classic contemporary marble pairs with timeless warm parquets, giving your interior spaces a glamorous stamp of modernity, while adding a touch of elegance to your urban home.

Island

White wooden surfaces embraced by creme tiling define the Mallorquin and Mediterranean style of this line. Minimalistic clean lines create maximum versatility for a bright and charming space, blended with organic moss walls that require no gardening.

The XO Residences Palma



RAW PENTHOUSE



VANITY PENTHOUSE

X



ISLAND PENTHOUSE

X

## O5. LAYOUTS



#### 5AB.









5EF.





6E.





6H.





6J.



6K.





6L.

#### CONTACT US

Our dedicated sales team is ready to discuss your interest further.

+34 (0)871 858 513 / +34 (0600 982 009 / palma@xo-jay.com / www.xo-jay.com