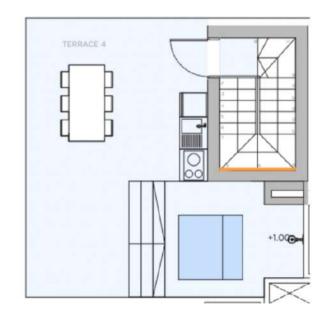

of exposed and industrial, highly functional and durable concrete surfaces that fuse into a very stylish environment. Full of character with a hint of industrial flavour, bringing a subtle and sophisticated edge to your interiors.

Varity

Classic contemporary marble pairs with timeless warm parquets, giving your interior spaces a glamorous stamp of modernity, while adding a touch of elegance to your urban home.

Island

White wooden surfaces embraced by creme tiling define the Mallorquin and Mediterranean style of this line. Minimalistic clean lines create maximum versatility for a bright and charming space, blended with organic moss walls that require no gardening.

The XO Residences Palma



RAW PENTHOUSE



VANITY PENTHOUSE

X



ISLAND PENTHOUSE

X

## O5. LAYOUTS



#### 5AB.









5EF.





6E.





6H.





6J.



6K.





6L.

#### CONTACT US

Our dedicated sales team is ready to discuss your interest further.

+34 (0)871 858 513 / +34 (0600 982 009 / palma@xo-jay.com / www.xo-jay.com