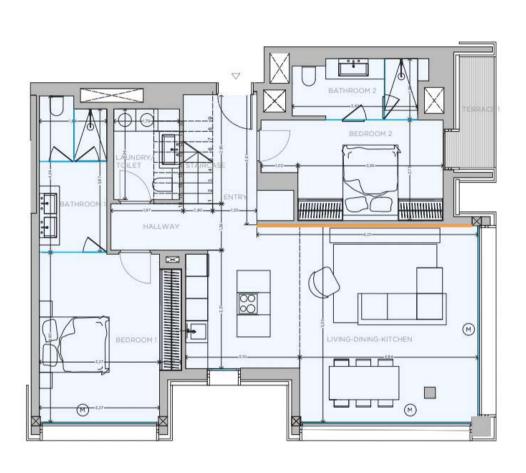

highly functional and durable concrete surfaces that fuse into a very stylish environment. Full of character with a hint of industrial flavour, bringing a subtle and sophisticated edge to your interiors.

Varity

Classic contemporary marble pairs with timeless warm parquets, giving your interior spaces a glamorous stamp of modernity, while adding a touch of elegance to your urban home.

Island

White wooden surfaces embraced by creme tiling define the Mallorquin and Mediterranean style of this line. Minimalistic clean lines create maximum versatility for a bright and charming space, blended with organic moss walls that require no gardening.

The XO Residences Palma



RAW PENTHOUSE



VANITY PENTHOUSE

X



ISLAND PENTHOUSE

X

## O5. LAYOUTS



#### 5AB.









5EF.





6E.





6H.





6J.



6K.





6L.

#### CONTACT US

Our dedicated sales team is ready to discuss your interest further.

+34 (0)871 858 513 / +34 (0600 982 009 / palma@xo-jay.com / www.xo-jay.com