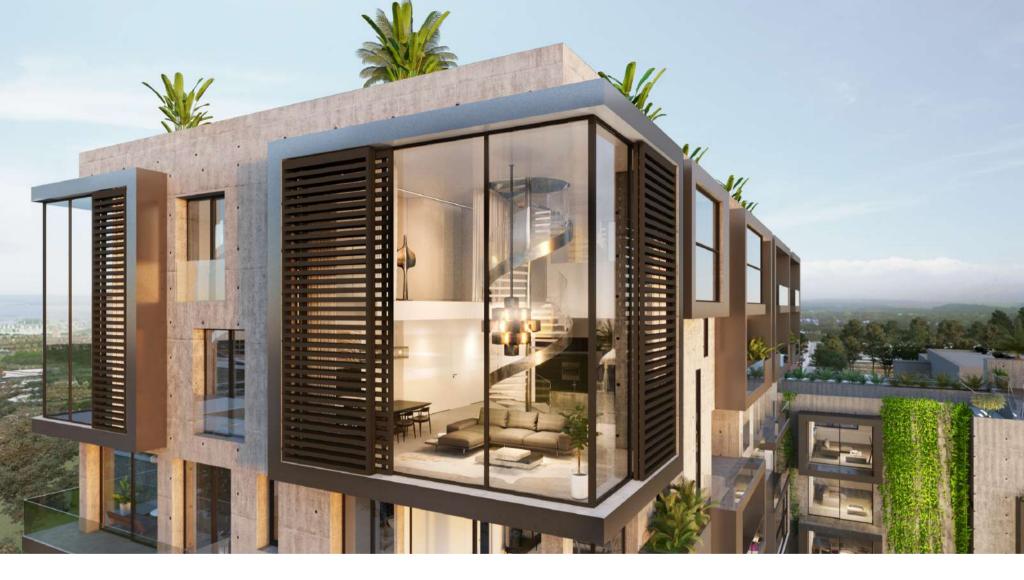

### O1. THE PREMIUM COLLECTION

The penthouses benefit from spectacular private roof terraces equipped with pool or jazcuzzi and barbecue areas with In-ground planting, designed for privacy featuring views over charming Portixol.

## O3. PRIME FEATURES

- Penthouse includes private rooftops terraces
- Private pools & jacuzzis
- Outdoor kitchen & barbecue\*
- Exceptional views
- Outdoor showers
- Outdoor fire pit\*
- Extensive open space and bedrooms en-suite
- Sunbeds\*
- Sunroof\*
- Outdoor cinema\*
- Outdoor speakers\*