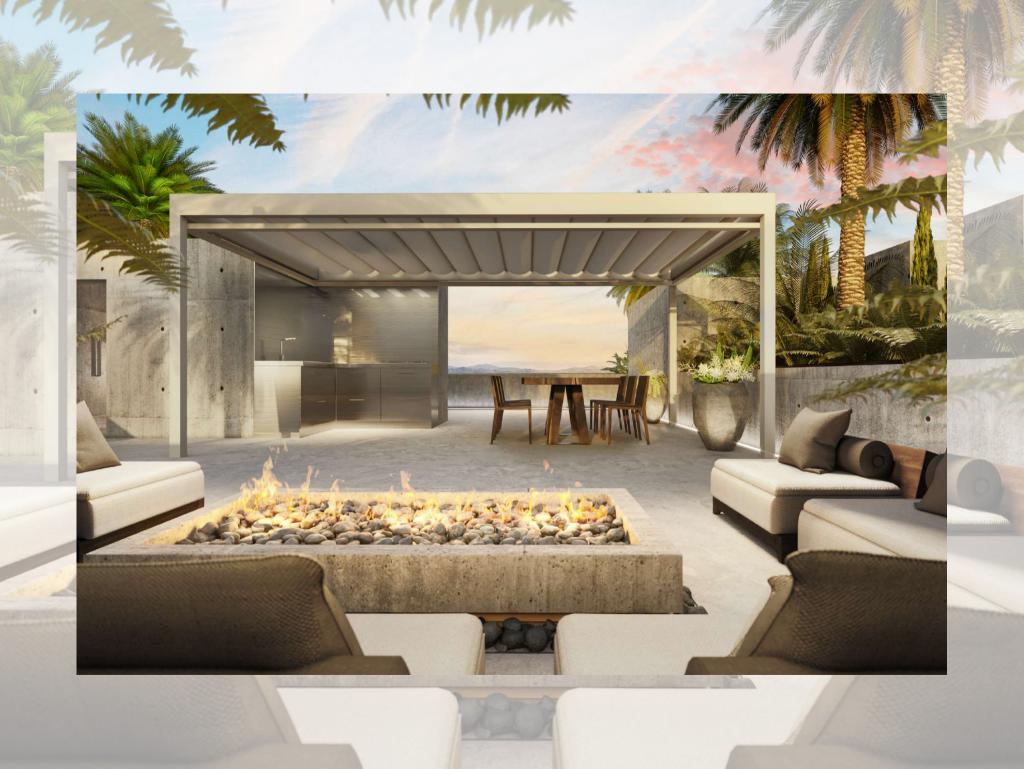

### O1. THE PREMIUM COLLECTION

The penthouses benefit from spectacular private roof terraces equipped with pool or jazcuzzi and barbecue areas with In-ground planting, designed for privacy featuring views over charming Portixol.

## O3. PRIME FEATURES

- Penthouse includes private rooftops terraces
- Private pools & jacuzzis
- Outdoor kitchen & barbecue\*
- Exceptional views
- Outdoor showers
- Outdoor fire pit\*
- Extensive open space and bedrooms en-suite
- Sunbeds\*
- Sunroof\*
- Outdoor cinema\*
- Outdoor speakers\*

<sup>\*</sup> in upgrade packages