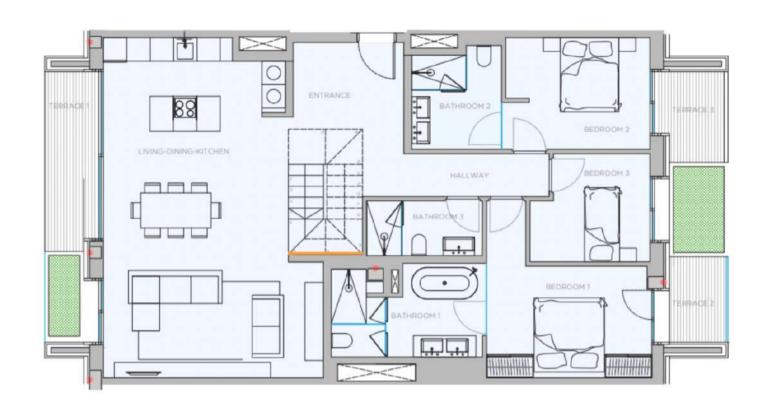

d of exposed and industrial, highly functional and durable concrete surfaces that fuse into a very stylish environment. Full of character with a hint of industrial flavour, bringing a subtle and sophisticated edge to your interiors.

Varity

Classic contemporary marble pairs with timeless warm parquets, giving your interior spaces a glamorous stamp of modernity, while adding a touch of elegance to your urban home.

Island

White wooden surfaces embraced by creme tiling define the Mallorquin and Mediterranean style of this line. Minimalistic clean lines create maximum versatility for a bright and charming space, blended with organic moss walls that require no gardening.

The XO Residences Palma



RAW PENTHOUSE



VANITY PENTHOUSE

X



ISLAND PENTHOUSE

X

## O5. LAYOUTS



#### 5AB.









5EF.





6E.





6H.





6J.



6K.





6L.

#### CONTACT US

Our dedicated sales team is ready to discuss your interest further.

+34 (0)871 858 513 / +34 (0600 982 009 / palma@xo-jay.com / www.xo-jay.com