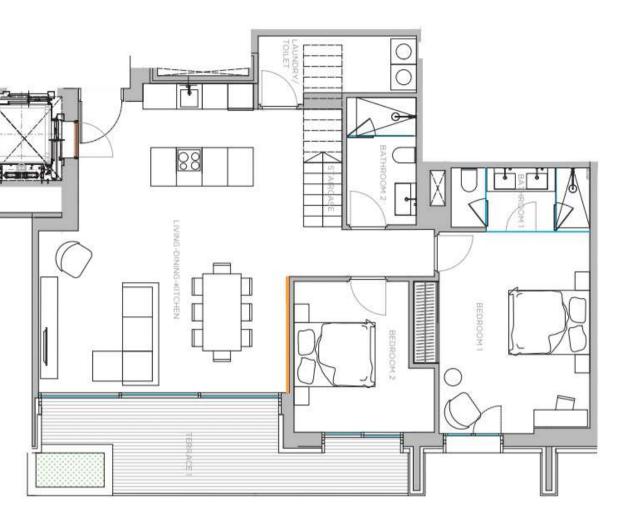

al and durable concrete surfaces that fuse into a very stylish environment. Full of character with a hint of industrial flavour, bringing a subtle and sophisticated edge to your interiors.

Varity

Classic contemporary marble pairs with timeless warm parquets, giving your interior spaces a glamorous stamp of modernity, while adding a touch of elegance to your urban home.

Island

White wooden surfaces embraced by creme tiling define the Mallorquin and Mediterranean style of this line. Minimalistic clean lines create maximum versatility for a bright and charming space, blended with organic moss walls that require no gardening.

The XO Residences Palma



RAW PENTHOUSE



VANITY PENTHOUSE

X



ISLAND PENTHOUSE

X

## O5. LAYOUTS



#### 5AB.









5EF.





6E.





6H.





6J.



6K.





6L.

#### CONTACT US

Our dedicated sales team is ready to discuss your interest further.

+34 (0)871 858 513 / +34 (0600 982 009 / palma@xo-jay.com / www.xo-jay.com