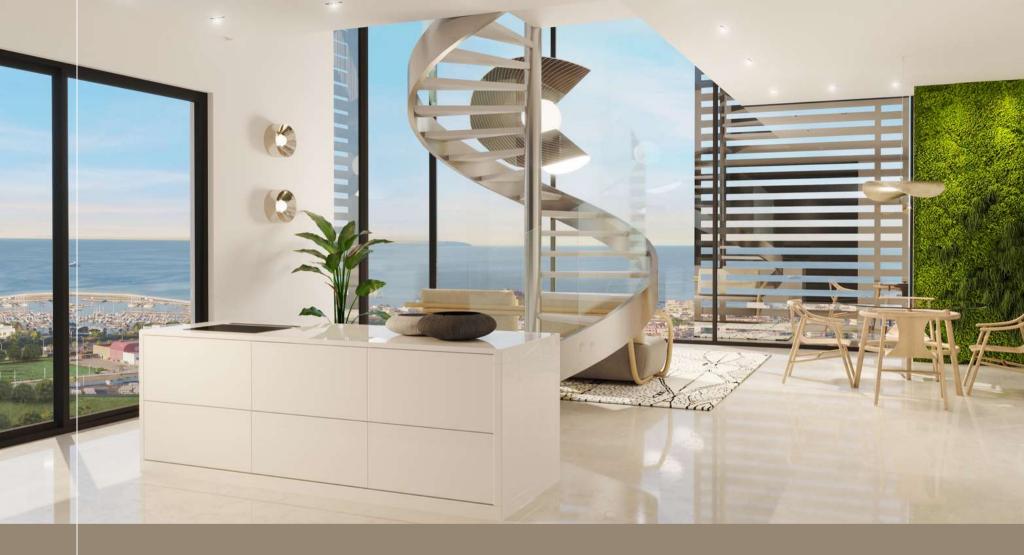

Varity

Classic contemporary marble pairs with timeless warm parquets, giving your interior spaces a glamorous stamp of modernity, while adding a touch of elegance to your urban home.

White wooden surfaces embraced by creme tiling define the Mallorquin and Mediterranean style of this line. Minimalistic clean lines create maximum versatility for a bright and charming space, blended with organic moss walls that require no gardening.

The XO Residences Palma

RAW PENTHOUSE

VANITY PENTHOUSE

ISLAND PENTHOUSE