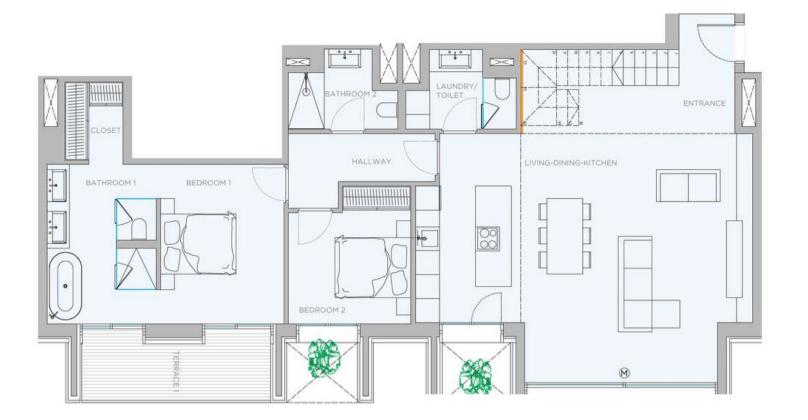

exposed and industrial, highly functional and durable concrete surfaces that fuse into a very stylish environment. Full of character with a hint of industrial flavour, bringing a subtle and sophisticated edge to your interiors.

Varity

Classic contemporary marble pairs with timeless warm parquets, giving your interior spaces a glamorous stamp of modernity, while adding a touch of elegance to your urban home.

White wooden surfaces embraced by creme tiling define the Mallorquin and Mediterranean style of this line. Minimalistic clean lines create maximum versatility for a bright and charming space, blended with organic moss walls that require no gardening.

The XO Residences Palma



RAW PENTHOUSE



VANITY PENTHOUSE



ISLAND PENTHOUSE

## O5. LAYOUTS



### 5AB.











6C.





6D.





6E.





### 6HI.





6J.



6K.

#### CONTACT US

Our dedicated sales team is ready to discuss your interest further.

+34 (0)871 858 513 / +34 (0600 982 009 / palma@xo-jay.com / www.xo-jay.com