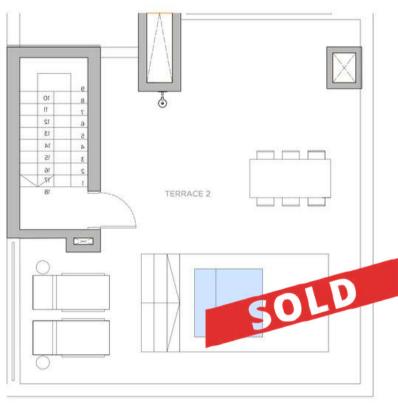

ighly functional and durable concrete surfaces that fuse into a very stylish environment. Full of character with a hint of industrial flavour, bringing a subtle and sophisticated edge to your interiors.

Varity

Classic contemporary marble pairs with timeless warm parquets, giving your interior spaces a glamorous stamp of modernity, while adding a touch of elegance to your urban home.

White wooden surfaces embraced by creme tiling define the Mallorquin and Mediterranean style of this line. Minimalistic clean lines create maximum versatility for a bright and charming space, blended with organic moss walls that require no gardening.

The XO Residences Palma



RAW PENTHOUSE



VANITY PENTHOUSE



ISLAND PENTHOUSE

## O5. LAYOUTS



### 5AB.











6C.





6D.





6E.





### 6HI.





6J.



6K.

#### CONTACT US

Our dedicated sales team is ready to discuss your interest further.

+34 (0)871 858 513 / +34 (0600 982 009 / palma@xo-jay.com / www.xo-jay.com