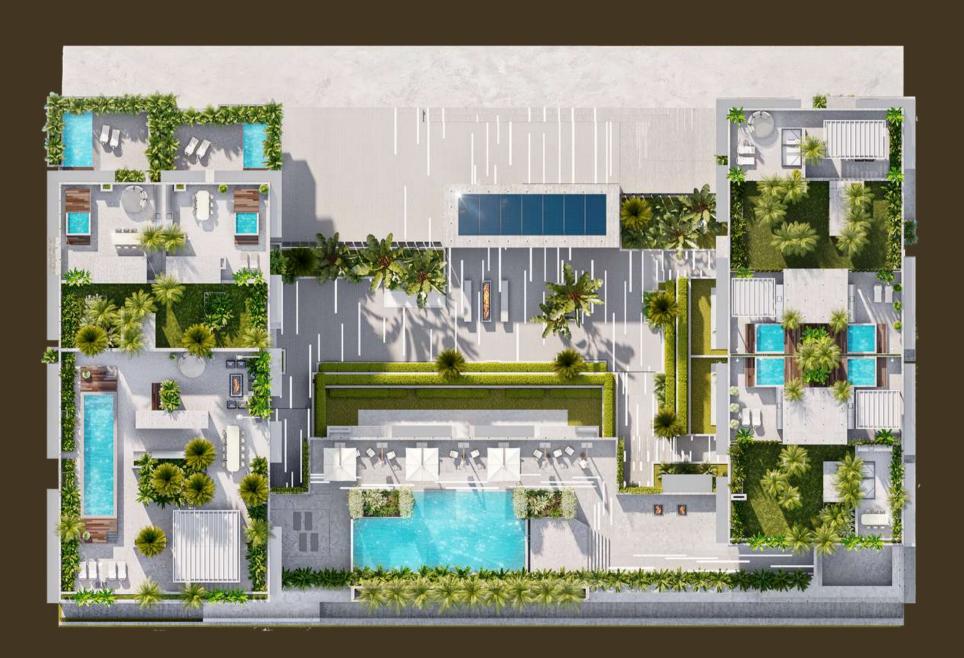

### O1. THE PREMIUM COLLECTION

The penthouses benefit from spectacular private roof terraces equipped with pool or jazcuzzi and barbecue areas with In-ground planting, designed for privacy featuring views over charming Portixol.

## O3. PRIME FEATURES

- Penthouse includes private rooftops terraces
- Private pools & jacuzzis
- Outdoor kitchen & barbecue\*
- Exceptional views
- Outdoor showers
- Outdoor fire pit\*
- Extensive open space and bedrooms en-suite
- Sunbeds\*
- Sunroof\*
- Outdoor cinema\*
- Outdoor speakers\*