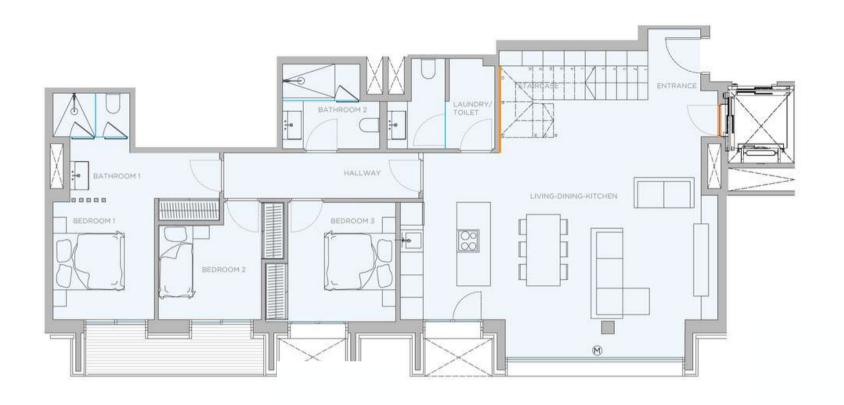

blend of exposed and industrial, highly functional and durable concrete surfaces that fuse into a very stylish environment. Full of character with a hint of industrial flavour, bringing a subtle and sophisticated edge to your interiors.

Varity

Classic contemporary marble pairs with timeless warm parquets, giving your interior spaces a glamorous stamp of modernity, while adding a touch of elegance to your urban home.

White wooden surfaces embraced by creme tiling define the Mallorquin and Mediterranean style of this line. Minimalistic clean lines create maximum versatility for a bright and charming space, blended with organic moss walls that require no gardening.

The XO Residences Palma



RAW PENTHOUSE



VANITY PENTHOUSE



ISLAND PENTHOUSE

## O5. LAYOUTS



### 5AB.











6C.





6D.





6E.





### 6HI.





6J.



6K.

#### CONTACT US

Our dedicated sales team is ready to discuss your interest further.

+34 (0)871 858 513 / +34 (0600 982 009 / palma@xo-jay.com / www.xo-jay.com