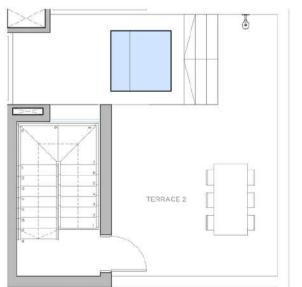

ynamic blend of exposed and industrial, highly functional and durable concrete surfaces that fuse into a very stylish environment. Full of character with a hint of industrial flavour, bringing a subtle and sophisticated edge to your interiors.

Varity

Classic contemporary marble pairs with timeless warm parquets, giving your interior spaces a glamorous stamp of modernity, while adding a touch of elegance to your urban home.

White wooden surfaces embraced by creme tiling define the Mallorquin and Mediterranean style of this line. Minimalistic clean lines create maximum versatility for a bright and charming space, blended with organic moss walls that require no gardening.

The XO Residences Palma



RAW PENTHOUSE



VANITY PENTHOUSE



ISLAND PENTHOUSE

## O5. LAYOUTS



### 5AB.











6C.





6D.





6E.





### 6HI.





6J.



6K.

#### CONTACT US

Our dedicated sales team is ready to discuss your interest further.

+34 (0)871 858 513 / +34 (0600 982 009 / palma@xo-jay.com / www.xo-jay.com