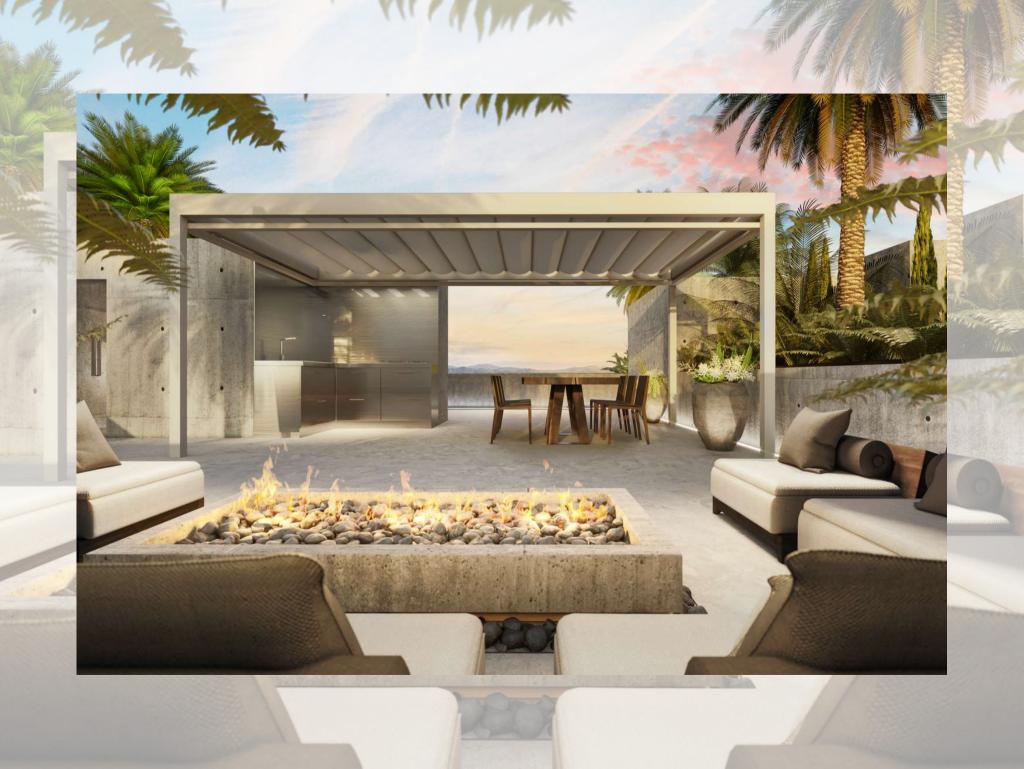

### O1. THE PREMIUM COLLECTION

The penthouses benefit from spectacular private roof terraces equipped with pool or jazcuzzi and barbecue areas with In-ground planting, designed for privacy featuring views over charming Portixol.

## O3. PRIME FEATURES

- Penthouse includes private rooftops terraces
- Private pools & jacuzzis
- Outdoor kitchen & barbecue\*
- Exceptional views
- Outdoor showers
- Outdoor fire pit\*
- Extensive open space and bedrooms en-suite
- Sunbeds\*
- Sunroof\*
- Outdoor cinema\*
- Outdoor speakers\*

<sup>\*</sup> in upgrade packages