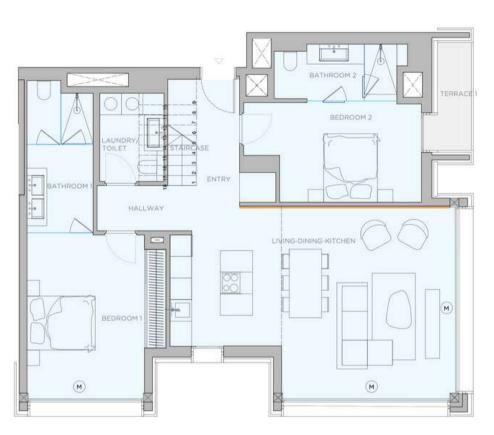

highly functional and durable concrete surfaces that fuse into a very stylish environment. Full of character with a hint of industrial flavour, bringing a subtle and sophisticated edge to your interiors.

Varity

Classic contemporary marble pairs with timeless warm parquets, giving your interior spaces a glamorous stamp of modernity, while adding a touch of elegance to your urban home.

White wooden surfaces embraced by creme tiling define the Mallorquin and Mediterranean style of this line. Minimalistic clean lines create maximum versatility for a bright and charming space, blended with organic moss walls that require no gardening.

The XO Residences Palma



RAW PENTHOUSE



VANITY PENTHOUSE



ISLAND PENTHOUSE

## O5. LAYOUTS



### 5AB.











6C.





6D.





6E.





### 6HI.





6J.



6K.

#### CONTACT US

Our dedicated sales team is ready to discuss your interest further.

+34 (0)871 858 513 / +34 (0600 982 009 / palma@xo-jay.com / www.xo-jay.com