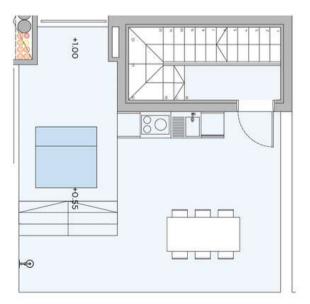

posed and industrial, highly functional and durable concrete surfaces that fuse into a very stylish environment. Full of character with a hint of industrial flavour, bringing a subtle and sophisticated edge to your interiors.

Varity

Classic contemporary marble pairs with timeless warm parquets, giving your interior spaces a glamorous stamp of modernity, while adding a touch of elegance to your urban home.

White wooden surfaces embraced by creme tiling define the Mallorquin and Mediterranean style of this line. Minimalistic clean lines create maximum versatility for a bright and charming space, blended with organic moss walls that require no gardening.

The XO Residences Palma



RAW PENTHOUSE



VANITY PENTHOUSE



ISLAND PENTHOUSE

## O5. LAYOUTS



### 5AB.











6C.





6D.





6E.





### 6HI.





6J.



6K.

#### CONTACT US

Our dedicated sales team is ready to discuss your interest further.

+34 (0)871 858 513 / +34 (0600 982 009 / palma@xo-jay.com / www.xo-jay.com