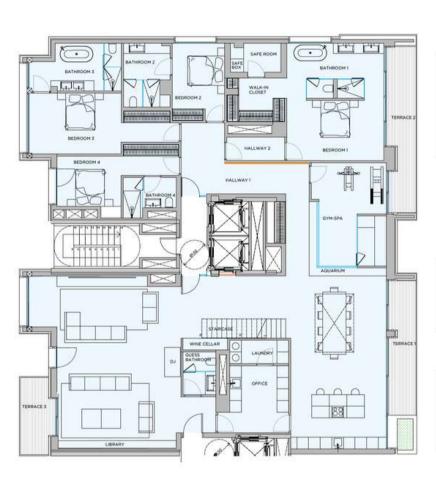

nd industrial, highly functional and durable concrete surfaces that fuse into a very stylish environment. Full of character with a hint of industrial flavour, bringing a subtle and sophisticated edge to your interiors.

Varity

Classic contemporary marble pairs with timeless warm parquets, giving your interior spaces a glamorous stamp of modernity, while adding a touch of elegance to your urban home.

White wooden surfaces embraced by creme tiling define the Mallorquin and Mediterranean style of this line. Minimalistic clean lines create maximum versatility for a bright and charming space, blended with organic moss walls that require no gardening.

The XO Residences Palma



RAW PENTHOUSE



VANITY PENTHOUSE



ISLAND PENTHOUSE

## O5. LAYOUTS



### 5AB.











6C.





6D.





6E.





### 6HI.





6J.



6K.

#### CONTACT US

Our dedicated sales team is ready to discuss your interest further.

+34 (0)871 858 513 / +34 (0600 982 009 / palma@xo-jay.com / www.xo-jay.com