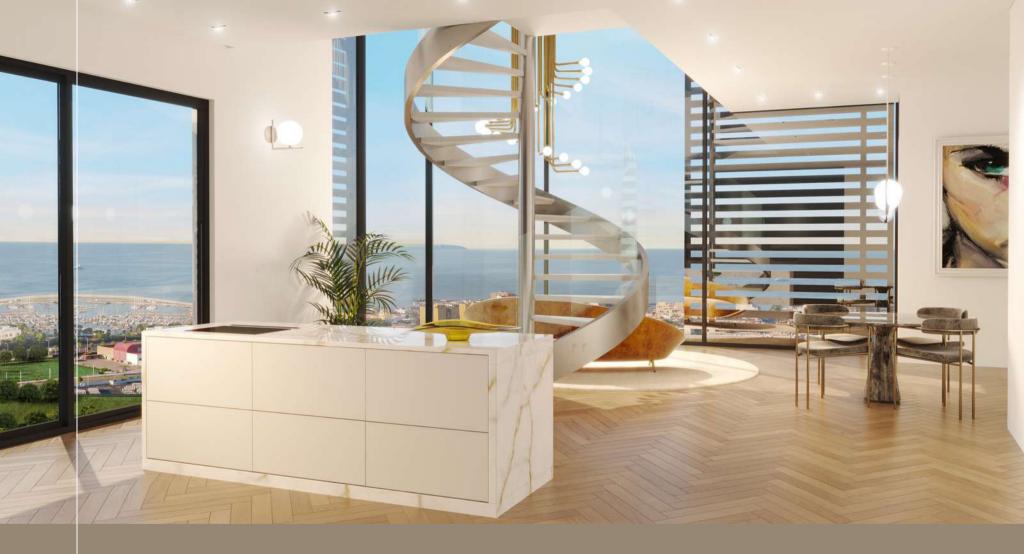

Varity

Classic contemporary marble pairs with timeless warm parquets, giving your interior spaces a glamorous stamp of modernity, while adding a touch of elegance to your urban home.

White wooden surfaces embraced by creme tiling define the Mallorquin and Mediterranean style of this line. Minimalistic clean lines create maximum versatility for a bright and charming space, blended with organic moss walls that require no gardening.

The XO Residences Palma

RAW PENTHOUSE

VANITY PENTHOUSE

ISLAND PENTHOUSE