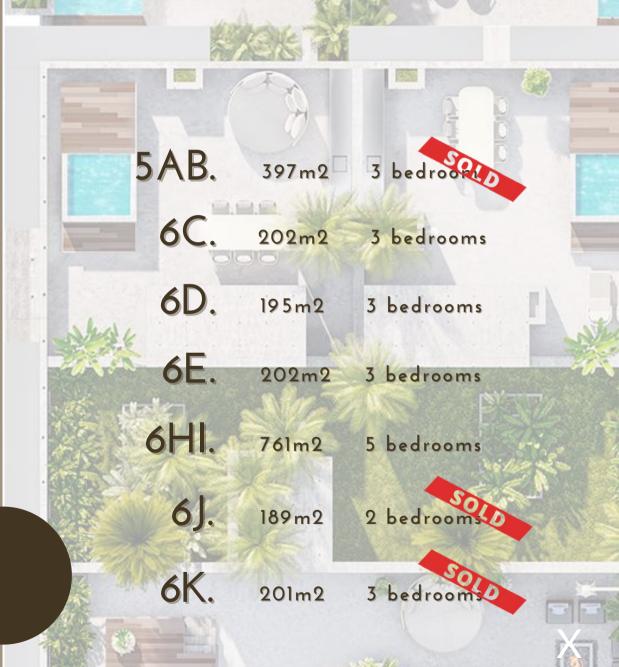

materials.

Raw

A dynamic blend of exposed and industrial, highly functional and durable concrete surfaces that fuse into a very stylish environment. Full of character with a hint of industrial flavour, bringing a subtle and sophisticated edge to your interiors.

Varity

Classic contemporary marble pairs with timeless warm parquets, giving your interior spaces a glamorous stamp of modernity, while adding a touch of elegance to your urban home.

White wooden surfaces embraced by creme tiling define the Mallorquin and Mediterranean style of this line. Minimalistic clean lines create maximum versatility for a bright and charming space, blended with organic moss walls that require no gardening.

The XO Residences Palma



RAW PENTHOUSE



VANITY PENTHOUSE



ISLAND PENTHOUSE

## O5. LAYOUTS



### 5AB.











6C.





6D.





6E.





### 6HI.





6J.



6K.

#### CONTACT US

Our dedicated sales team is ready to discuss your interest further.

+34 (0)871 858 513 / +34 (0600 982 009 / palma@xo-jay.com / www.xo-jay.com