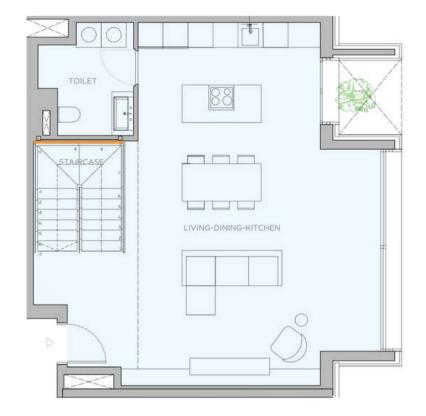

dynamic blend of exposed and industrial, highly functional and durable concrete surfaces that fuse into a very stylish environment. Full of character with a hint of industrial flavour, bringing a subtle and sophisticated edge to your interiors.

Varity

Classic contemporary marble pairs with timeless warm parquets, giving your interior spaces a glamorous stamp of modernity, while adding a touch of elegance to your urban home.

White wooden surfaces embraced by creme tiling define the Mallorquin and Mediterranean style of this line. Minimalistic clean lines create maximum versatility for a bright and charming space, blended with organic moss walls that require no gardening.

The XO Residences Palma



RAW PENTHOUSE



VANITY PENTHOUSE



ISLAND PENTHOUSE

## O5. LAYOUTS



### 5AB.











6C.





6D.





6E.





### 6HI.





6J.



6K.

#### CONTACT US

Our dedicated sales team is ready to discuss your interest further.

+34 (0)871 858 513 / +34 (0600 982 009 / palma@xo-jay.com / www.xo-jay.com