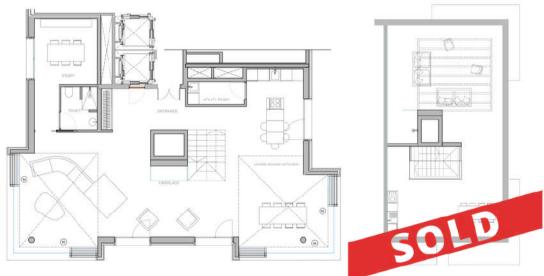

w

A dynamic blend of exposed and industrial, highly functional and durable concrete surfaces that fuse into a very stylish environment. Full of character with a hint of industrial flavour, bringing a subtle and sophisticated edge to your interiors.

Varity

Classic contemporary marble pairs with timeless warm parquets, giving your interior spaces a glamorous stamp of modernity, while adding a touch of elegance to your urban home.

White wooden surfaces embraced by creme tiling define the Mallorquin and Mediterranean style of this line. Minimalistic clean lines create maximum versatility for a bright and charming space, blended with organic moss walls that require no gardening.

The XO Residences Palma



RAW PENTHOUSE



VANITY PENTHOUSE



ISLAND PENTHOUSE

## O5. LAYOUTS



### 5AB.











6C.





6D.





6E.





### 6HI.





6J.



6K.

#### CONTACT US

Our dedicated sales team is ready to discuss your interest further.

+34 (0)871 858 513 / +34 (0600 982 009 / palma@xo-jay.com / www.xo-jay.com