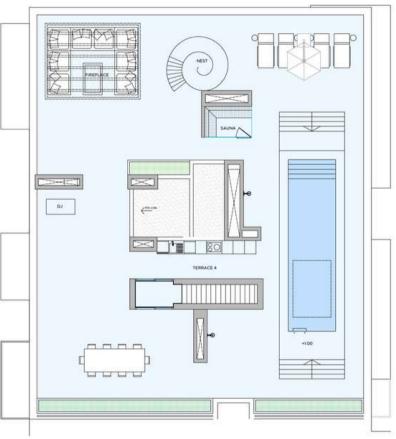

### O1. THE PREMIUM COLLECTION

The penthouses benefit from spectacular private roof terraces equipped with pool or jazcuzzi and barbecue areas with In-ground planting, designed for privacy featuring views over charming Portixol.

## O3. PRIME FEATURES

- Penthouse includes private rooftops terraces
- Private pools & jacuzzis
- Outdoor kitchen & barbecue\*
- Exceptional views
- Outdoor showers
- Outdoor fire pit\*
- Extensive open space and bedrooms en-suite
- Sunbeds\*
- Sunroof\*
- Outdoor cinema\*
- Outdoor speakers\*