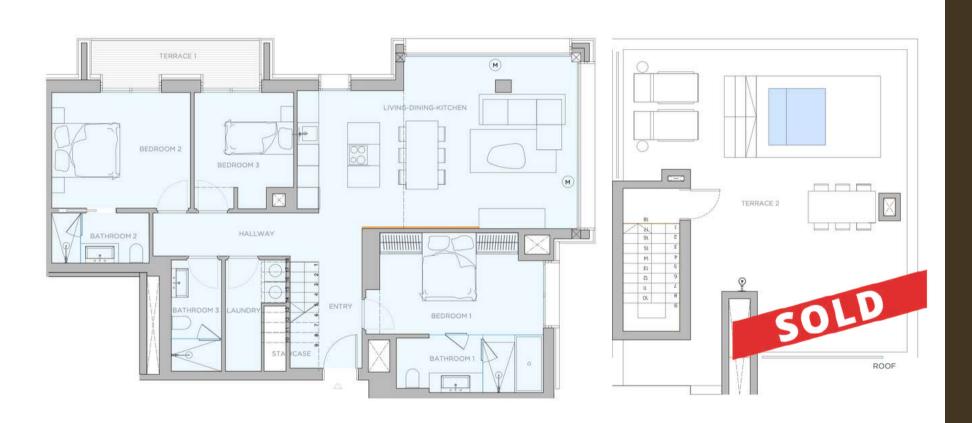

unctional and durable concrete surfaces that fuse into a very stylish environment. Full of character with a hint of industrial flavour, bringing a subtle and sophisticated edge to your interiors.

Varity

Classic contemporary marble pairs with timeless warm parquets, giving your interior spaces a glamorous stamp of modernity, while adding a touch of elegance to your urban home.

White wooden surfaces embraced by creme tiling define the Mallorquin and Mediterranean style of this line. Minimalistic clean lines create maximum versatility for a bright and charming space, blended with organic moss walls that require no gardening.

The XO Residences Palma



RAW PENTHOUSE



VANITY PENTHOUSE



ISLAND PENTHOUSE

## O5. LAYOUTS



### 5AB.











6C.





6D.





6E.





### 6HI.





6J.



6K.

#### CONTACT US

Our dedicated sales team is ready to discuss your interest further.

+34 (0)871 858 513 / +34 (0600 982 009 / palma@xo-jay.com / www.xo-jay.com