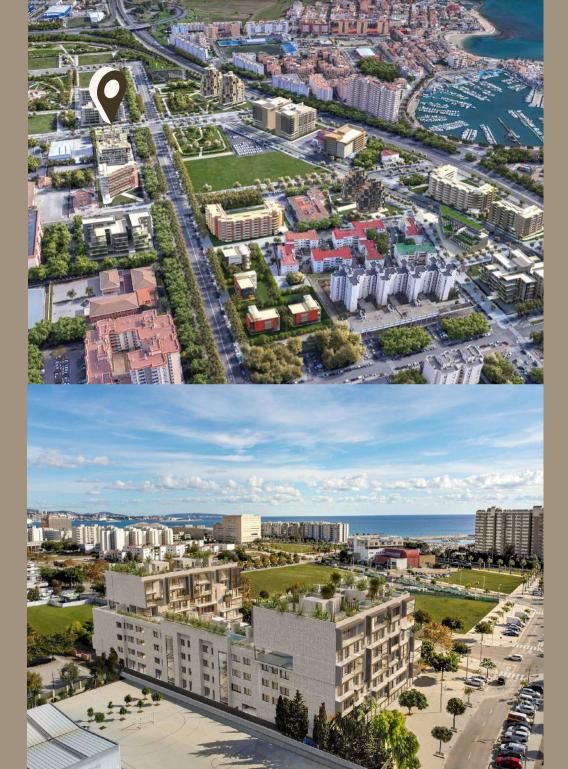

# ENTHOUSES SET

The XO Residences Palma



### O1. THE PREMIUM COLLECTION

The penthouses benefit from spectacular private roof terraces equipped with pool or jazcuzzi and barbecue areas with In-ground planting, designed for privacy featuring views over charming Portixol.

02.

OUR LOCATION NOU LEVANT





## O3. PRIME FEATURES

- Penthouse includes private rooftops terraces
- Private pools & jacuzzis
- Outdoor kitchen & barbecue\*
- Exceptional views
- Outdoor showers
- Outdoor fire pit\*
- Extensive open space and bedrooms en-suite
- Sunbeds\*
- Sunroof\*
- Outdoor cinema\*
- Outdoor speakers\*



<sup>\*</sup> in upgrade packages



### 04.

### YOUR INTERIOR CHOICE

We provide homeowners with complete and inspirational interior design lines that deliver an exceptionally beautiful space. The choice between the three lines creates unique properties which offer their own individual feel, using the finest quality materials.

Raw

A dynamic blend of exposed and industrial, highly functional and durable concrete surfaces that fuse into a very stylish environment. Full of character with a h