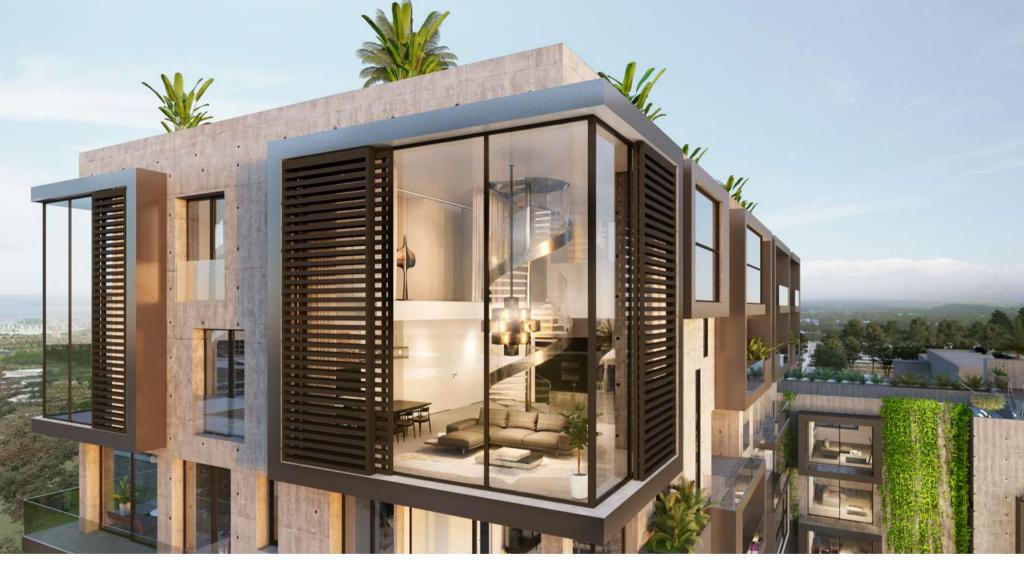

# ENTHOUSES SET

The XO Residences Palma

### O1. THE PREMIUM COLLECTION

The penthouses benefit from spectacular private roof terraces equipped with pool or jazcuzzi and barbecue areas with In-ground planting, designed for privacy featuring views over charming Portixol.

## O3. PRIME FEATURES

- Penthouse includes private rooftops terraces
- Private pools & jacuzzis
- Outdoor kitchen & barbecue\*
- Exceptional views
- Outdoor showers
- Outdoor fire pit\*
- Extensive open space and bedrooms en-suite
- Sunbeds\*
- Sunroof\*
- Outdoor cinema\*
- Outdoor speakers\*