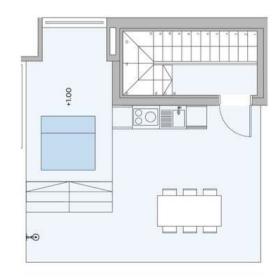

end of exposed and industrial, highly functional and durable concrete surfaces that fuse into a very stylish environment. Full of character with a hint of industrial flavour, bringing a subtle and sophisticated edge to your interiors.

Varity

Classic contemporary marble pairs with timeless warm parquets, giving your interior spaces a glamorous stamp of modernity, while adding a touch of elegance to your urban home.

White wooden surfaces embraced by creme tiling define the Mallorquin and Mediterranean style of this line. Minimalistic clean lines create maximum versatility for a bright and charming space, blended with organic moss walls that require no gardening.

The XO Residences Palma



RAW PENTHOUSE



VANITY PENTHOUSE



ISLAND PENTHOUSE

## O5. LAYOUTS



### 5AB.











6C.





6D.





6E.





### 6HI.





6J.



6K.

#### CONTACT US

Our dedicated sales team is ready to discuss your interest further.

+34 (0)871 858 513 / +34 (0600 982 009 / palma@xo-jay.com / www.xo-jay.com