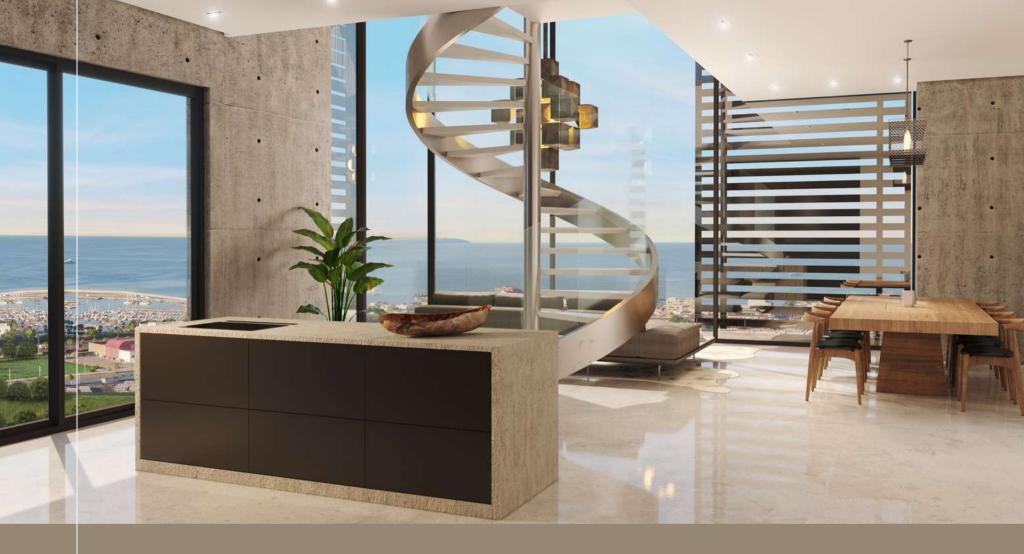

Raw

A dynamic blend of exposed and industrial, highly functional and durable concrete surfaces that fuse into a very stylish environment. Full of character with a hint of industrial flavour, bringing a subtle and sophisticated edge to your interiors.

The XO Residences Palma

RAW PENTHOUSE

VANITY PENTHOUSE

ISLAND PENTHOUSE