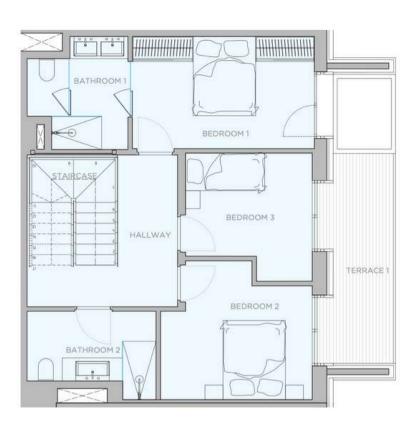

A dynamic blend of exposed and industrial, highly functional and durable concrete surfaces that fuse into a very stylish environment. Full of character with a hint of industrial flavour, bringing a subtle and sophisticated edge to your interiors.

Varity

Classic contemporary marble pairs with timeless warm parquets, giving your interior spaces a glamorous stamp of modernity, while adding a touch of elegance to your urban home.

White wooden surfaces embraced by creme tiling define the Mallorquin and Mediterranean style of this line. Minimalistic clean lines create maximum versatility for a bright and charming space, blended with organic moss walls that require no gardening.

The XO Residences Palma



RAW PENTHOUSE



VANITY PENTHOUSE



ISLAND PENTHOUSE

## O5. LAYOUTS



### 5AB.











6C.





6D.





6E.





### 6HI.





6J.



6K.

#### CONTACT US

Our dedicated sales team is ready to discuss your interest further.

+34 (0)871 858 513 / +34 (0600 982 009 / palma@xo-jay.com / www.xo-jay.com