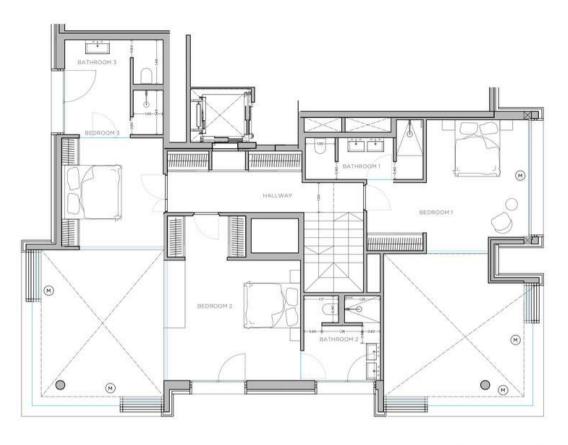

Raw

A dynamic blend of exposed and industrial, highly functional and durable concrete surfaces that fuse into a very stylish environment. Full of character with a hint of industrial flavour, bringing a subtle and sophisticated edge to your interiors.

Varity

Classic contemporary marble pairs with timeless warm parquets, giving your interior spaces a glamorous stamp of modernity, while adding a touch of elegance to your urban home.

White wooden surfaces embraced by creme tiling define the Mallorquin and Mediterranean style of this line. Minimalistic clean lines create maximum versatility for a bright and charming space, blended with organic moss walls that require no gardening.

The XO Residences Palma



RAW PENTHOUSE



VANITY PENTHOUSE



ISLAND PENTHOUSE

## O5. LAYOUTS



### 5AB.











6C.





6D.





6E.





### 6HI.





6J.



6K.

#### CONTACT US

Our dedicated sales team is ready to discuss your interest further.

+34 (0)871 858 513 / +34 (0600 982 009 / palma@xo-jay.com / www.xo-jay.com